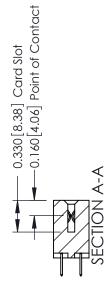

ISSUE NUMBER

ORIGINAL

1

| 337 / 387 Series Card Edge                                            | ACAD REFERENCE NO.                                                                                                                                                                               | 337 ENG MASTER |                  |               |
|-----------------------------------------------------------------------|--------------------------------------------------------------------------------------------------------------------------------------------------------------------------------------------------|----------------|------------------|---------------|
| Contact Bend Detail                                                   |                                                                                                                                                                                                  | DRAWN: J.LEE   | DATE: OCT. 06/09 |               |
|                                                                       |                                                                                                                                                                                                  | CHECKED:       | DATE:            |               |
| EDAC INC TORONTO, ONTARIO CANADA YOUR CONNECTION TO QUALITY & SERVICE | THESE DRAWINGS AND SPECIFICATIONS ARE THE PROPERTY OF EDAC INC.,AND SHALL NOT BE REPRODUCED, OR COPIED OR USED AS THE BASIS FOR THE MANUFACTURE OR SALE OF APPARATUS WITHOUT WRITTEN PERMISSION. | SCALE: NTS     | SHEET            | 2 <b>OF</b> 3 |
|                                                                       |                                                                                                                                                                                                  | DRAWING NUMBER |                  | ISSUE         |
|                                                                       |                                                                                                                                                                                                  | 337 Assembly   |                  | 1             |