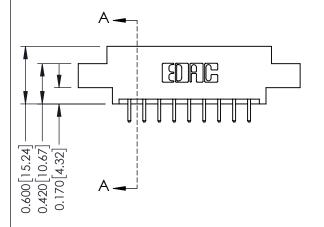

## **Contact Detail**

520-P.C. Tail .030x.018(0.76x0.46) - Tail LG=.175(4.45) .156 [3.96] Contact Spacing x .200 [5.08] Row Spacing

THIS IS A C.A.D. GENERATED DRAWING DO NOT MAKE MANUAL REVISIONS TO MASTER.