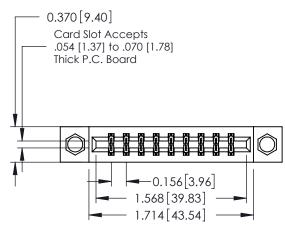

## **See Accompanying Pages for:**

- **Contact Bend Details**
- **Mounting Options**

| 337 / 387 Series Card Edge Connector |
|--------------------------------------|
| Part Number: 337-018-520-808         |