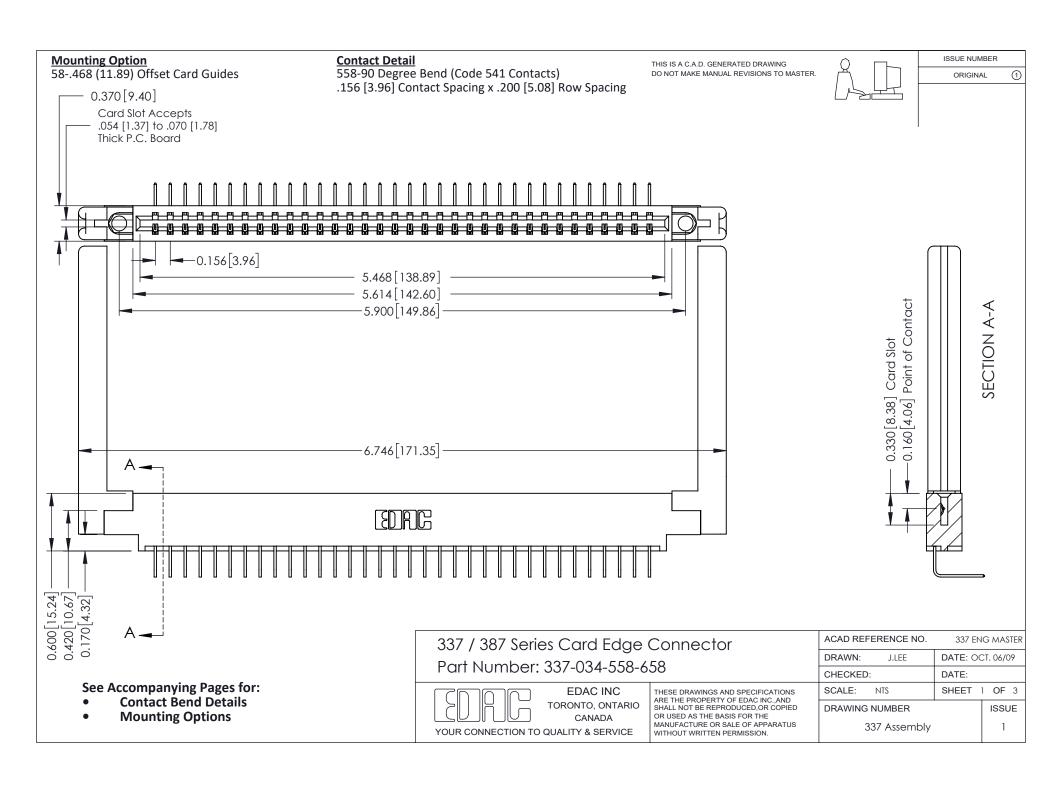

ISSUE NUMBER

ORIGINAL

1

| 337 / 387 Series Card Edge Connector<br>Contact Bend Detail           |                                                                                                                                                                                                  | ACAD REFERENCE NO. 337 E |                  | G MASTER      |
|-----------------------------------------------------------------------|--------------------------------------------------------------------------------------------------------------------------------------------------------------------------------------------------|--------------------------|------------------|---------------|
|                                                                       |                                                                                                                                                                                                  | DRAWN: J.LEE             | DATE: OCT. 06/09 |               |
|                                                                       |                                                                                                                                                                                                  | CHECKED: DATE:           |                  |               |
| EDAC INC TORONTO, ONTARIO CANADA YOUR CONNECTION TO QUALITY & SERVICE | THESE DRAWINGS AND SPECIFICATIONS ARE THE PROPERTY OF EDAC INC.,AND SHALL NOT BE REPRODUCED, OR COPIED OR USED AS THE BASIS FOR THE MANUFACTURE OR SALE OF APPARATUS WITHOUT WRITTEN PERMISSION. | SCALE: NTS               | SHEET            | 2 <b>OF</b> 3 |
|                                                                       |                                                                                                                                                                                                  | DRAWING NUMBER           |                  | ISSUE         |
|                                                                       |                                                                                                                                                                                                  | 337 Assembly             |                  | 1             |