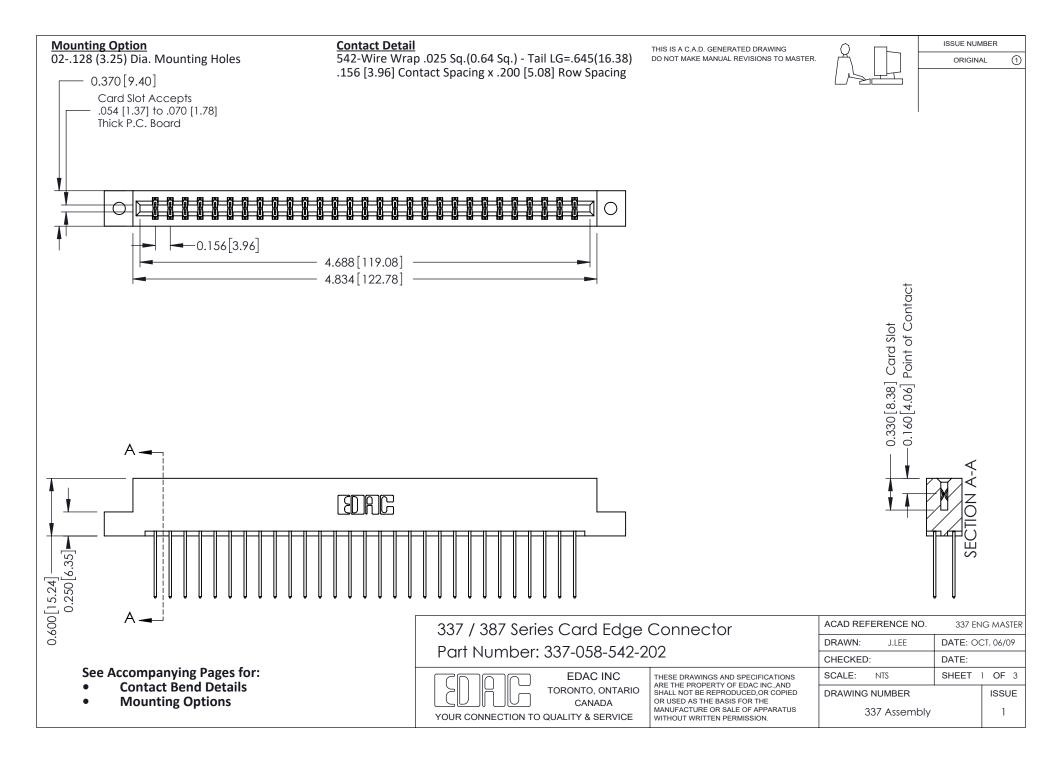

ISSUE NUMBER

ORIGINAL

1



| 337 / 387 Series Card Edge Connector<br>Contact Bend Detail           |                                                                                                                                                                                                  | ACAD REFERENCE NO. 337 E |                  | G MASTER      |
|-----------------------------------------------------------------------|--------------------------------------------------------------------------------------------------------------------------------------------------------------------------------------------------|--------------------------|------------------|---------------|
|                                                                       |