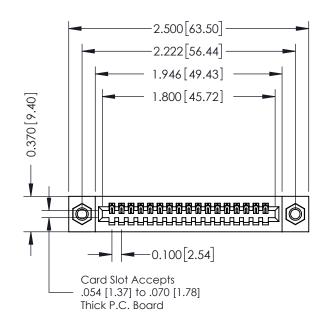

Mounting Option 07-M3-0.5 Metric Threaded Inserts

544-Wire Wrap .050x.025(1.27x0.64) - Tail LG=.760(19.30) DO NOT MAKE MANUAL REVISIONS TO MASTER. .100 [2.54] Contact Spacing x .200 [5.08] Row Spacing

0.410[10.41]

## **See Accompanying Pages for:**

- **Contact Bend Details**
- **Mounting Options**

|                        | SECTION A-A                       |
|------------------------|-----------------------------------|
|                        | ACAD DEFEDENCE NO QUESTIO MASTE   |
| 12 Card Edga Cappactor | ACAD REFERENCE NO. 342 ENG MASTER |

| Part Number: 342-017-544-107                                                  |                                  | THE THE PRESENTE THE CONTROLLER |              |         |           |  |
|-------------------------------------------------------------------------------|----------------------------------|---------------------------------|--------------|---------|-----------|--|
|                                                                               |                                  | DRAWN:                          | J.LEE        | DATE: O | CT. 06/09 |  |
|                                                                               |                                  | CHECKE                          | D:           | DATE:   |           |  |
| EDAC INC THESE DRAWINGS AND SPECIFICATION ARE THE PROPERTY OF EDAC INC., AI   |                                  | SCALE:                          | NTS          | SHEET   | 1 OF 3    |  |
| TORONTO, ONTARIO SHALL NOT BE REPRODUCED, OR CON OR USED AS THE BASIS FOR THE | PIED                             | DRAWING                         | NUMBER       |         | ISSUE     |  |
| CANADA I                                                                      | MANUFACTURE OR SALE OF APPARATUS | 3                               | 342 Assembly |         | 1         |  |
|                                                                               |                                  | •                               |              |         |           |  |