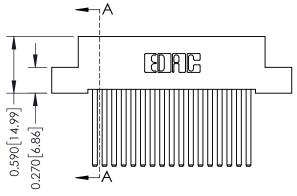

## **See Accompanying Pages for:**

- **Contact Bend Details**
- **Mounting Options**

|                        | SECTION A-A                       |
|------------------------|-----------------------------------|
|                        | ACAD DEFEDENCE NO QUESTIO MASTE   |
| 12 Card Edga Cappactor | ACAD REFERENCE NO. 342 ENG MASTER |

| Part Number: 342-017-544-107                                                  |                                  | THE THE PRESENTE THE CONTROLLER |              |         |           |  |
|-------------------------------------------------------------------------------|----------------------------------|---------------------------------|--------------|---------|-----------|--|
|                                                                               |                                  | DRAWN:                          | J.LEE        | DATE: O | CT. 06/09 |  |
|                                                                               |                                  | CHECKE                          | D:           | DATE:   |           |  |
| EDAC INC THESE DRAWINGS AND SPECIFICATION ARE THE PROPERTY OF EDAC INC., AI   |                                  | SCALE:                          | NTS          | SHEET   | 1 OF 3    |  |
| TORONTO, ONTARIO SHALL NOT BE REPRODUCED, OR CON OR USED AS THE BASIS FOR THE | PIED                             | DRAWING                         | NUMBER       |         | ISSUE     |  |
| CANADA I                                                                      | MANUFACTURE OR SALE OF APPARATUS | 3                               | 342 Assembly |         | 1         |  |
|                                                                               |                                  | •                               |              |         |           |  |