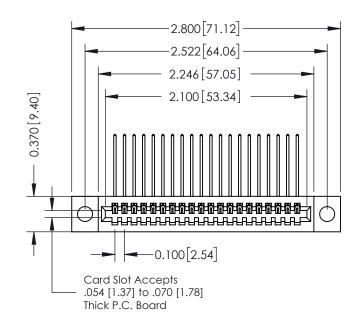

## **See Accompanying Pages for:**

- **Contact Bend Details**
- **Mounting Options**

| 342 / 392 Card Edge Connector |
|-------------------------------|
| Part Number: 342-020-559-104  |

YOUR CONNECTION TO QUALITY & SERVICE

342 ENG MASTER J.LEE DATE: OCT. 06/09 NTS SHEET 1 OF 3

342 Assembly

THIS IS A C.A.D. GENERATED DRAWING DO NOT MAKE MANUAL REVISIONS TO MASTER. ISSUE NUMBER

ORIGINAL

1

| 342 / 392 Series Card Edge Connector<br>Contact Bend Detail |                                                                                                  | ACAD REFERENCE NO. 342 ENG MASTER |             |                  |        |
|-------------------------------------------------------------|--------------------------------------------------------------------------------------------------|-----------------------------------|-------------|------------------|--------|
|                                                             |                                                                                                  | DRAWN:                            | J.LEE       | DATE: OCT. 06/09 |        |
|                                                             |                                                                                                  | CHECKED:                          |             | DATE:            |        |
| EDAC INC                                                    | THESE DRAWINGS AND SPECIFICATIONS ARE THE PROPERTY OF EDAC INCAND                                | SCALE:                            | NTS         | SHEET :          | 2 OF 3 |
| TORONTO, ONTARIO                                            | SHALL NOT BE REPRODUCED, OR COPIED OR USED AS THE BASIS FOR THE MANUFACTURE OR SALE OF APPARATUS | DRAWING                           | NUMBER      |                  | ISSUE  |
| YOUR CONNECTION TO QUALITY & SERVICE                        |                                                                                                  | 3                                 | 42 Assembly |                  | 1      |