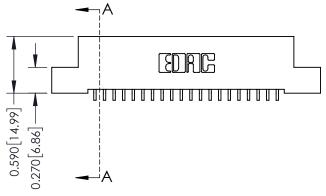

## **Mounting Option**

04-.156 (3.96) Dia. Mounting Holes

## **Contact Detail**

559-90 Degree Bend (Code 541 Contacts) .100 [2.54] Contact Spacing x .200 [5.08] Row Spacing





## 0.410[10.41] **SECTION A-A**

## **See Accompanying Pages for:**

- **Contact Bend Details**
- **Mounting Options**

| 342 / 392 Card Edge Connector |
|-------------------------------|
| Part Number: 342-020-559-104  |

YOUR CONNECTION TO QUALITY & SERVICE

342 ENG MASTER J.LEE DATE: OCT. 06/09 NTS SHEET 1 OF 3

342 Assembly

THIS IS A C.A.D. GENERATED DRAWING DO NOT MAKE MANUAL REVISIONS TO MASTER. ISSUE NUMBER

ORIGINAL

1



| 342 / 392 Series Card Edge Connector<br>Contact Bend Detail |                                                                                                  | ACAD REFERENCE NO. 342 ENG MASTER |             |                  |        |
|-------------------------------------------------------------|-----------------------------------------------------------