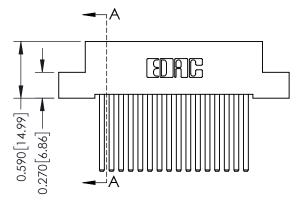

THIS IS A C.A.D. GENERATED DRAWING DO NOT MAKE MANUAL REVISIONS TO MASTER. ISSUE NUMBER

ORIGINAL

1

| 342 / 392 Series Card Edge Connector<br>Contact Bend Detail |                                                               | ACAD REFERENCE NO. 342 ENG MASTER |             |                         |       |
|-------------------------------------------------------------|---------------------------------------------------------------|-----------------------------------|-------------|-------------------------|-------|
|                                                             |                                                               | DRAWN:                            | J.LEE       | DATE: <b>OCT.</b> 06/09 |       |
|                                                             |                                                               | CHECKED:                          |             | DATE:                   |       |
| EDAC INC THESE DRAWINGS AND SPECIFICATIONS                  | SCALE:                                                        | NTS                               | SHEET :     | 2 OF 3                  |       |
| TORONTO, ONTARIO                                            | OR USED AS THE BASIS FOR THE MANUFACTURE OR SALE OF APPARATUS | DRAWING                           | NUMBER      |                         | ISSUE |
| YOUR CONNECTION TO QUALITY & SERVICE                        |                                                               | 3                                 | 42 Assembly |                         | 1     |