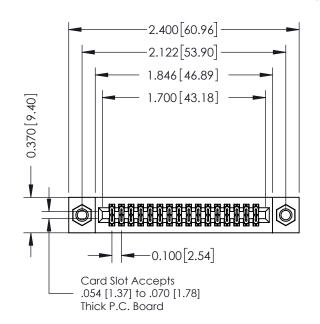

## **See Accompanying Pages for:**

- **Contact Bend Details**
- **Mounting Options**

| 342 / 392 Card Edge Connector                                                                                        | ACAD REFERENCE NO. 342 ENG MASTER |         |           |  |  |
|----------------------------------------------------------------------------------------------------------------------|-----------------------------------|---------|-----------|--|--|
| Part Number: 342-032-544-207                                                                                         | DRAWN: J.LEE                      | DATE: O | CT. 06/09 |  |  |
| Part Number: 342-032-344-207                                                                                         | CHECKED:                          | DATE:   |           |  |  |
| EDAC INC THESE DRAWINGS AND SPECIFICATIONS                                                                           | SCALE: NTS                        | SHEET   | 1 OF 3    |  |  |
| TORONTO, ONTARIO  ARE THE PROPERTY OF EDAC INC., AND SHALL NOT BE REPRODUCED, OR COPIED OR USED AS THE BASIS FOR THE | DRAWING NUMBER                    |         | ISSUE     |  |  |
| YOUR CONNECTION TO QUALITY & SERVICE WITHOUT WRITTEN PERMISSION.                                                     | 342 Assembly                      |         | 1         |  |  |