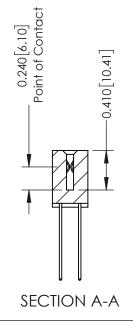

THIS IS A C.A.D. GENERATED DRAWING DO NOT MAKE MANUAL REVISIONS TO MASTER. ISSUE NUMBER

ORIGINAL

1

| 342 / 392 Series Card Edge Connector<br>Contact Bend Detail |                                                               | ACAD REFERENCE NO. 342 ENG MASTER |             |                         |       |
|-------------------------------------------------------------|---------------------------------------------------------------|-----------------------------------|-------------|-------------------------|-------|
|                                                             |                                                               | DRAWN:                            | J.LEE       | DATE: <b>OCT.</b> 06/09 |       |
|                                                             |                                                               | CHECKED:                          |             | DATE:                   |       |
| EDAC INC THESE DRAWINGS AND SPECIFICATIONS                  | SCALE:                                                        | NTS                               | SHEET :     | 2 OF 3                  |       |
| TORONTO, ONTARIO                                            | OR USED AS THE BASIS FOR THE MANUFACTURE OR SALE OF APPARATUS | DRAWING                           | NUMBER      |                         | ISSUE |
| YOUR CONNECTION TO QUALITY & SERVICE                        |                                                               | 3                                 | 42 Assembly |                         | 1     |