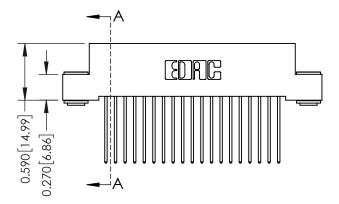

## **See Accompanying Pages for:**

- **Contact Bend Details**
- **Mounting Options**

THIS IS A C.A.D. GENERATED DRAWING DO NOT MAKE MANUAL REVISIONS TO MASTER. ISSUE NUMBER

ORIGINAL

1

| 342 / 392 Series Card Edge           | ACAD REFERENCE NO. 342 ENG MASTER                                                                                                                                                               |         |             |                  |        |
|--------------------------------------|-------------------------------------------------------------------------------------------------------------------------------------------------------------------------------------------------|---------|-------------|------------------|--------|
| Contact Bend Detail                  |                                                                                                                                                                                                 |         | J.LEE       | DATE: OCT. 06/09 |        |
| Comaci bena Deraii                   | Confact Bend Defail                                                                                                                                                                             |         |             | DATE:            |        |
| TORONTO, ONTARIO                     | THESE DRAWINGS AND SPECIFICATIONS ARE THE PROPERTY OF EDAC INC.,AND SHALL NOT BE REPRODUCED,OR COPIED OR USED AS THE BASIS FOR THE MANUFACTURE OR SALE OF APPARATUS WITHOUT WRITTEN PERMISSION. | SCALE:  | NTS         | SHEET :          | 2 OF 3 |
|                                      |                                                                                                                                                                                                 | DRAWING | NUMBER      |                  | ISSUE  |
| YOUR CONNECTION TO QUALITY & SERVICE |                                                                                                                                                                                                 | 3       | 42 Assembly |                  | 1      |