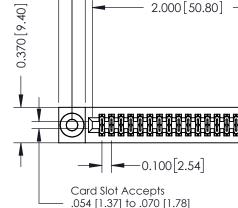

## **Mounting Option**

03-.116 (2.95) I.D. Floating Eyelets

THIS IS A C.A.D. GENERATED DRAWING DO NOT MAKE MANUAL REVISIONS TO MASTER

ISSUE NUMBER

ORIGINAL

1

| 342 / 392 Card Edge Conne            | ACAD REFERENCE NO. 342 ENG MASTER                                                                                                                                                               |                         |         |        |  |
|--------------------------------------|-------------------------------------------------------------------------------------------------------------------------------------------------------------------------------------------------|-------------------------|---------|--------|--|
| Mounting Options                     | DRAWN: J.LEE                                                                                                                                                                                    | DATE: <b>OCT. 06/09</b> |         |        |  |
| Moorning Ophons                      | vicorining Ophons                                                                                                                                                                               |                         |         | DATE:  |  |
| EDAC INC                             | THESE DRAWINGS AND SPECIFICATIONS ARE THE PROPERTY OF EDAC INC.,AND SHALL NOT BE REPRODUCED,OR COPIED OR USED AS THE BASIS FOR THE MANUFACTURE OR SALE OF APPARATUS WITHOUT WRITTEN PERMISSION. | SCALE: NTS              | SHEET : | 3 OF 3 |  |
|                                      |                                                                                                                                                                                                 | DRAWING NUMBER          | •       | ISSUE  |  |
| YOUR CONNECTION TO QUALITY & SERVICE |                                                                                                                                                                                                 | 342 Assembly            |         | 1      |  |