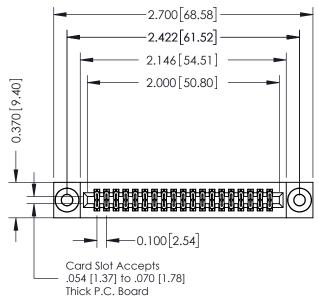

## 342 / 392 Card Edge Connector Part Number: 342-038-542-203

YOUR CONNECTION TO QUALITY & SERVICE

|   |                | 0 12 21 10 11 10 12 11 |
|---|----------------|------------------------|
|   | DRAWN: J.LEE   | DATE: OCT. 06/09       |
|   | CHECKED:       | DATE:                  |
|   | SCALE: NTS     | SHEET 1 OF 3           |
| ) | DRAWING NUMBER | ISSUE                  |