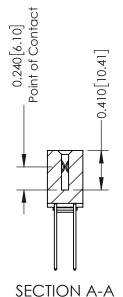

## **Contact Detail**

542-Wire Wrap .025 Sq.(0.64 Sq.) - Tail LG=.655(16.64) .100 [2.54] Contact Spacing x .200 [5.08] Row Spacing