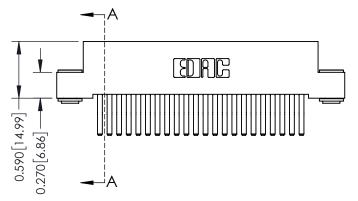

## **Contact Detail**

560-Extender Board Bend (Code 523 Contacts) .100 [2.54] Contact Spacing x .200 [5.08] Row Spacing

## \_\_\_\_0.240[6.10] Point of Contact 0.410[10.41] **SECTION A-A**