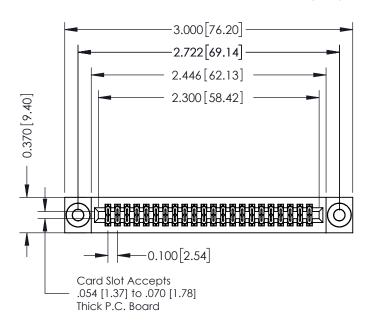

## **See Accompanying Pages for:**

- **Contact Bend Details**
- **Mounting Options**

342 / 392 Card Edge Connector Part Number: 342-044-560-203

YOUR CONNECTION TO QUALITY & SERVICE

342 ENG MASTER DATE: OCT. 06/09 J.LEE SHEET 1 OF 3

342 Assembly

THIS IS A C.A.D. GENERATED DRAWING DO NOT MAKE MANUAL REVISIONS TO MASTER. ISSUE NUMBER

ORIGINAL

1

| 342 / 392 Series Card Edge Connector<br>Contact Bend Detail |                                                                                                                                                                                                  | ACAD REFERENCE NO. 342 ENG MASTER |             |                  |        |
|-------------------------------------------------------------|--------------------------------------------------------------------------------------------------------------------------------------------------------------------------------------------------|-----------------------------------|-------------|------------------|--------|
|                                                             |                                                                                                                                                                                                  | DRAWN:                            | J.LEE       | DATE: OCT. 06/09 |        |
|                                                             |                                                                                                                                                                                                  | CHECKED:                          |             | DATE:            |        |
| TORONTO, ONTARIO                                            | THESE DRAWINGS AND SPECIFICATIONS ARE THE PROPERTY OF EDAC INC. AND SHALL NOT BE REPRODUCED, OR COPIED OR USED AS THE BASIS FOR THE MANUFACTURE OR SALE OF APPARATUS WITHOUT WRITTEN PERMISSION. | SCALE:                            | NTS         | SHEET :          | 2 OF 3 |
|                                                             |                                                                                                                                                                                                  | DRAWING                           | NUMBER      |                  | ISSUE  |
| YOUR CONNECTION TO QUALITY & SERVICE                        |                                                                                                                                                                                                  | 3                                 | 42 Assembly |                  | 1      |