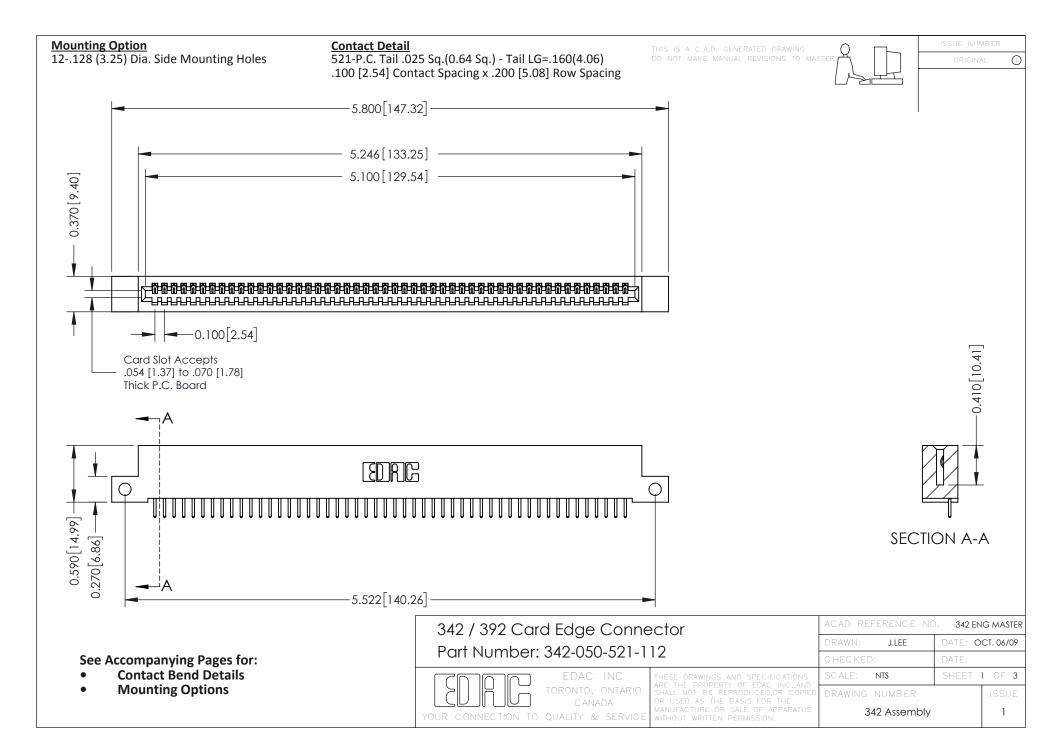

THIS IS A C.A.D. GENERATED DRAWING DO NOT MAKE MANUAL REVISIONS TO MASTER. ISSUE NUMBER

ORIGINAL

1



| 342 / 392 Series Card Edge Connector<br>Contact Bend Detail |                                                                                                                                                                                                  | ACAD REFERENCE NO. 342 ENG MASTER |             |                  |        |
|-------------------------------------------------------------|--------------------------------------------------------------------------------------------------------------------------------------------------------------------------------------------------|-----------------------------------|-------------|------------------|--------|
|