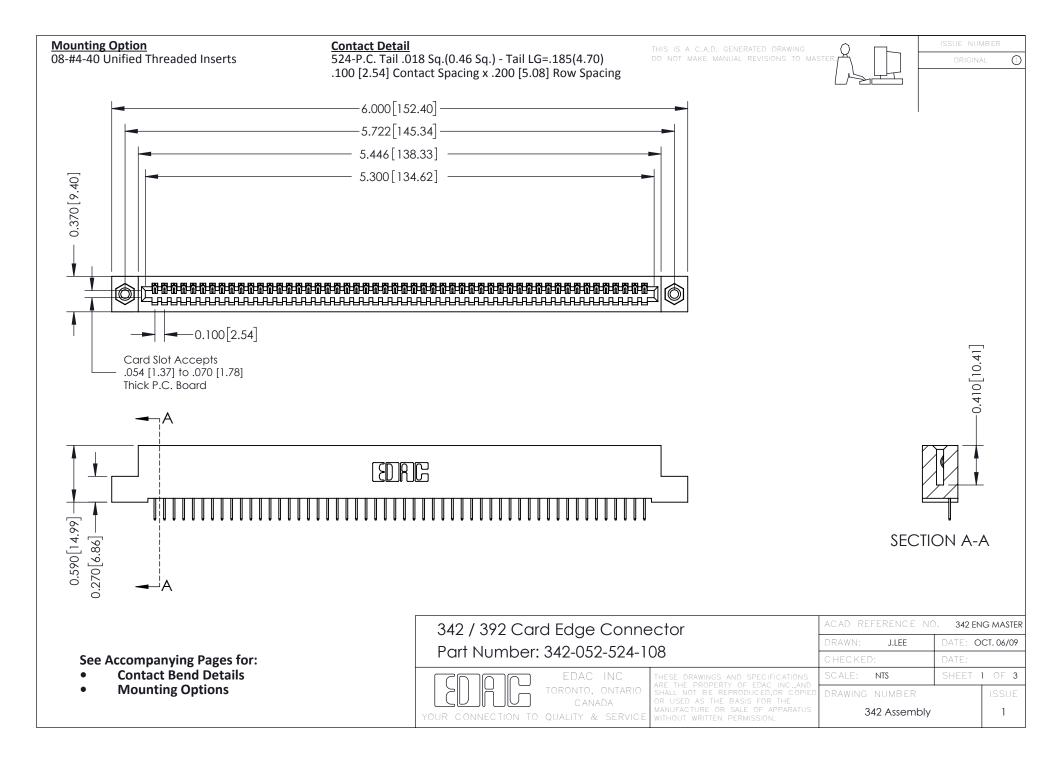

THIS IS A C.A.D. GENERATED DRAWING DO NOT MAKE MANUAL REVISIONS TO MASTER. ISSUE NUMBER

ORIGINAL

1



| 342 / 392 Series Card Edge Connector<br>Contact Bend Detail |                                                                                                                                                                                                  | ACAD REFERENCE NO. 342 ENG MASTER |             |                  |        |
|-------------------------------------------------------------|--------------------------------------------------------------------------------------------------------------------------------------------------------------------------------------------------|-----------------------------------|-------------|------------------|--------|
|