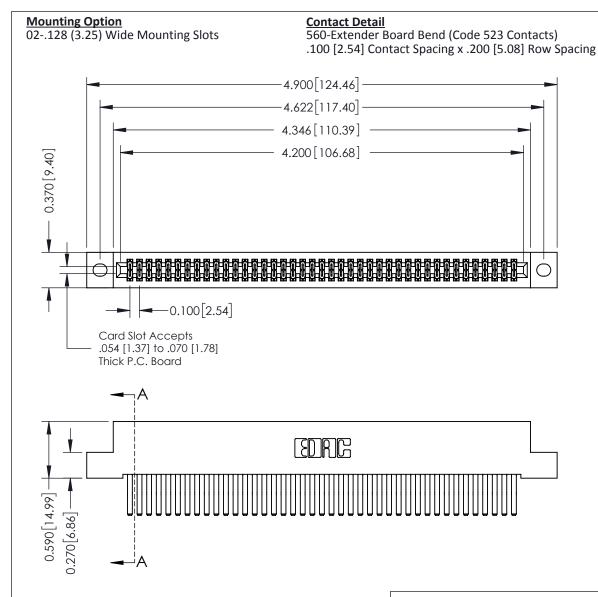

## **See Accompanying Pages for:**

- **Contact Bend Details**
- **Mounting Options**

342 / 392 Card Edge Connector Part Number: 342-082-560-202

YOUR CONNECTION TO QUALITY & SERVICE

CANADA

342 ENG MASTER J.LEE DATE: OCT. 06/09 SHEET 1 OF 3

THIS IS A C.A.D. GENERATED DRAWING DO NOT MAKE MANUAL REVISIONS TO MASTER

ISSUE NUMBER

ORIGINAL

1

| 342 / 392 Card Edge Connector<br>Mounting Options |                                                                                                                                                                                                 | ACAD REFERENCE NO. 342 ENG MASTER |                         |        |  |  |
|---------------------------------------------------|-------------------------------------------------------------------------------------------------------------------------------------------------------------------------------------------------|-----------------------------------|-------------------------|--------|--|--|
|                                                   |                                                                                                                                                                                                 | DRAWN: J.LEE                      | DATE: <b>OCT. 06/09</b> |        |  |  |
|                                                   |                                                                                                                                                                                                 | CHECKED:                          | DATE:                   |        |  |  |
| TORONTO, ONTARIO                                  | THESE DRAWINGS AND SPECIFICATIONS ARE THE PROPERTY OF EDAC INC.,AND SHALL NOT BE REPRODUCED,OR COPIED OR USED AS THE BASIS FOR THE MANUFACTURE OR SALE OF APPARATUS WITHOUT WRITTEN PERMISSION. | SCALE: NTS                        | SHEET :                 | 3 OF 3 |  |  |
|                                                   |                                                                                                                                                                                                 | DRAWING NUMBER                    | •                       | ISSUE  |  |  |
| YOUR CONNECTION TO QUALITY & SERVICE              |                                                                                                                                                                                                 | 342 Assembly                      |                         | 1      |  |  |