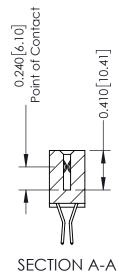

342 Assembly

THIS IS A C.A.D. GENERATED DRAWING DO NOT MAKE MANUAL REVISIONS TO MASTER. ISSUE NUMBER

ORIGINAL

1

| 342 / 392 Series Card Edge Connector<br>Contact Bend Detail |                                                                                                                                                                                                  | ACAD REFERENCE NO. 342 ENG MASTER |             |                  |        |
|-------------------------------------------------------------|--------------------------------------------------------------------------------------------------------------------------------------------------------------------------------------------------|-----------------------------------|-------------|------------------|--------|
|                                                             |                                                                                                                                                                                                  | DRAWN:                            | J.LEE       | DATE: OCT. 06/09 |        |
|                                                             |                                                                                                                                                                                                  | CHECKED:                          |             | DATE:            |        |
| TORONTO, ONTARIO                                            | THESE DRAWINGS AND SPECIFICATIONS ARE THE PROPERTY OF EDAC INC. AND SHALL NOT BE REPRODUCED, OR COPIED OR USED AS THE BASIS FOR THE MANUFACTURE OR SALE OF APPARATUS WITHOUT WRITTEN PERMISSION. | SCALE:                            | NTS         | SHEET :          | 2 OF 3 |
|                                                             |                                                                                                                                                                                                  | DRAWING                           | NUMBER      |                  | ISSUE  |
| YOUR CONNECTION TO QUALITY & SERVICE                        |                                                                                                                                                                                                  | 3                                 | 42 Assembly |                  | 1      |