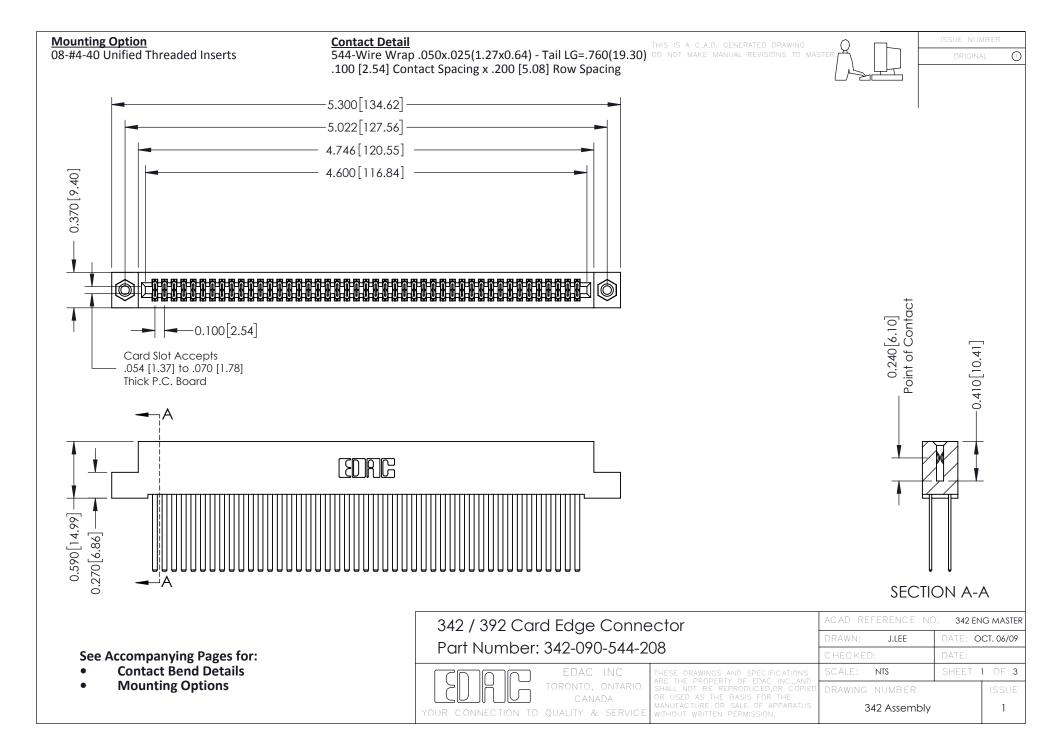

THIS IS A C.A.D. GENERATED DRAWING DO NOT MAKE MANUAL REVISIONS TO MASTER. ISSUE NUMBER

ORIGINAL

1



| 342 / 392 Series Card Edge Connector<br>Contact Bend Detail |                                                                                                                                                                                                  | ACAD REFERENCE NO. 342 ENG MASTER |             |                  |        |
|-------------------------------------------------------------|--------------------------------------------------------------------------------------------------------------------------------------------------------------------------------------------------|-----------------------------------|-------------|------------------|--------|
|