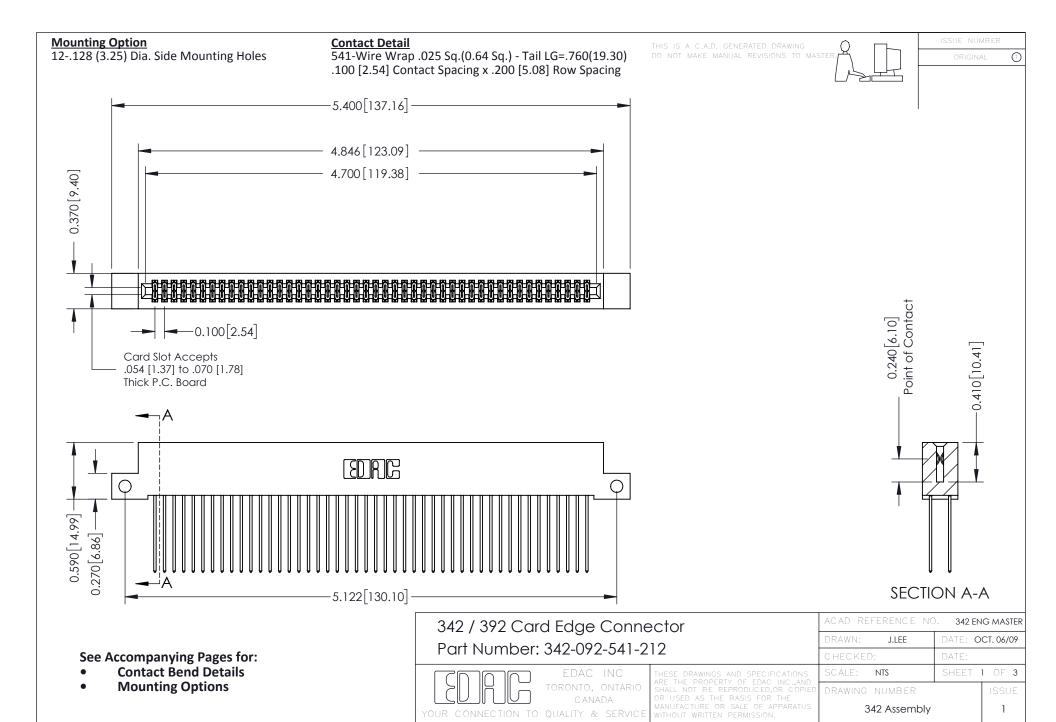

THIS IS A C.A.D. GENERATED DRAWING DO NOT MAKE MANUAL REVISIONS TO MASTER. ISSUE NUMBER

ORIGINAL

1



| 342 / 392 Series Card Edge Connector<br>Contact Bend Detail |                                                                                                                                                                                                  | ACAD REFERENCE NO. 342 ENG MASTER |             |                  |        |
|-------------------------------------------------------------|--------------------------------------------------------------------------------------------------------------------------------------------------------------------------------------------------|-----------------------------------|-------------|------------------|--------|
|