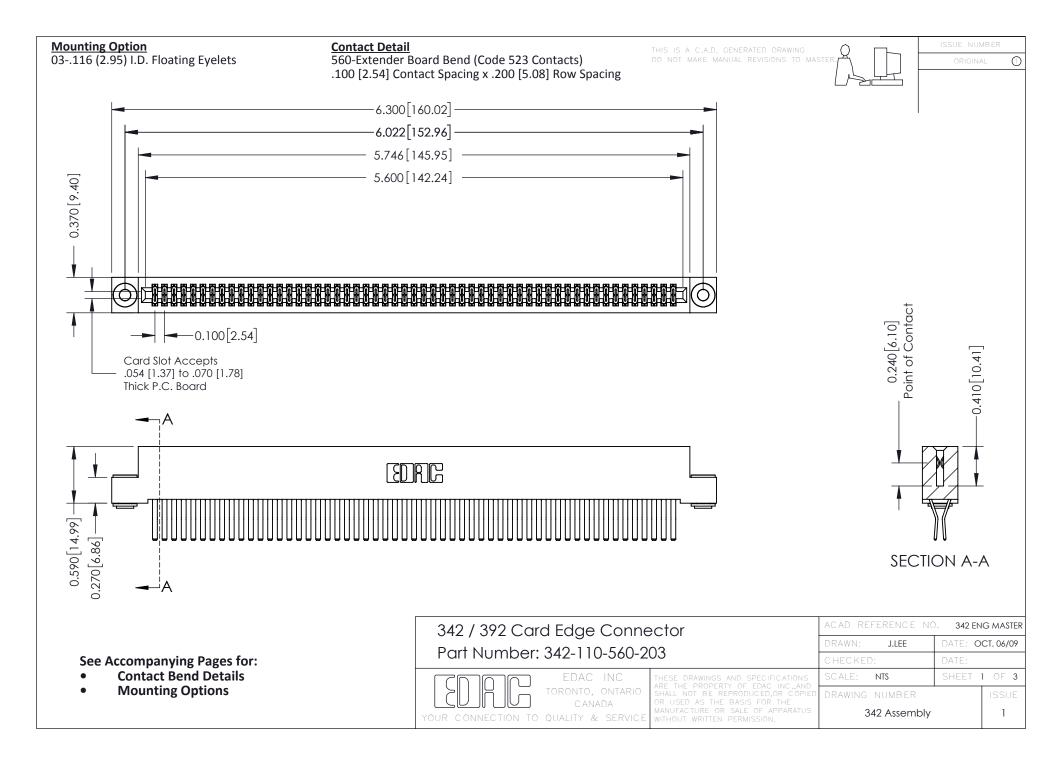

THIS IS A C.A.D. GENERATED DRAWING DO NOT MAKE MANUAL REVISIONS TO MASTER. ISSUE NUMBER

ORIGINAL

1



| 342 / 392 Series Card Edge Connector<br>Contact Bend Detail |                                                                                                                                                                                                  | ACAD REFERENCE NO. 342 ENG MASTER |             |                  |        |
|-------------------------------------------------------------|--------------------------------------------------------------------------------------------------------------------------------------------------------------------------------------------------|-----------------------------------|-------------|------------------|--------|
|