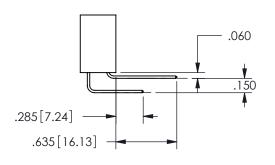

## <u>Contact Dimensions:</u> 500-Wire Hole .050x.025(1.27x0.64) - Tail LG=.260(6.60) .100 (2.54) Contact Spacing x .200 (5.08) Row Spacing

345/395 SERIES CARD EDGE CONNECTOR PART NUMBER: 345-007-500-608