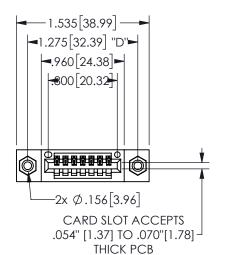

## <u>Contact Dimensions:</u> 500-Wire Hole .050x.025(1.27x0.64) - Tail LG=.260(6.60) .100 (2.54) Contact Spacing x .200 (5.08) Row Spacing

345/395 SERIES CARD EDGE CONNECTOR PART NUMBER: 345-007-500-608

| .330[8.38]<br>CARD SLOT | .160[4.06]<br>POINT OF<br>CONTACT |
|-------------------------|-----------------------------------|
| .370[9.4] -             |                                   |