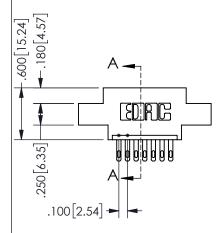

## <u>Contact Dimensions:</u> 500-Wire Hole .050x.025(1.27x0.64) - Tail LG=.260(6.60) .100 (2.54) Contact Spacing x .200 (5.08) Row Spacing

345/395 SERIES CARD EDGE CONNECTOR PART NUMBER: 345-007-500-608

## SECTION A-A

ISSUE NUMBER ORIGINAL

1

**Contact Code 558** 

Contact Code 559

Contact Code 560

INSULATOR MATERIAL: THERMOPLASTIC POLYESTER, UL 94V-0 DAP MATERIAL AVAILABLE UPON REQUEST

CONTACT MATERIAL; COPPER ALLOY CONTACT PLATING: GOLD ON THE MATING AREA, TIN PLATING ON THE CONTACT TAILS, NICKEL UNDERPLATE