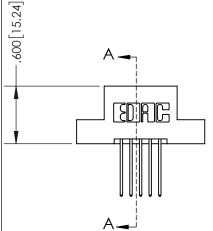

## 345/395 SERIES CARD EDGE CONNECTOR CONTACT CODE 555,556,558,559,560 DIMENSIONS

YOUR CONNECTION TO QUALITY & SERVICE

**EDAC INC** TORONTO, ONTARIO CANADA

THESE DRAWINGS AND SPECIFICATIONS ARE THE PROPERTY OF EDAC INC.,AND SHALL NOT BE REPRODUCED, OR COPIED OR USED AS THE BASIS FOR THE MANUFACTURE OR SALE OF APPARATUS WITHOUT WRITTEN PERMISSION.