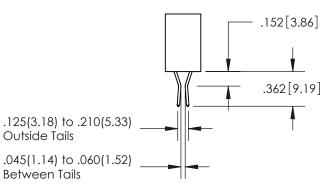

**Contact Code 560** 

- INSULATOR MATERIAL: THERMOPLASTIC POLYESTER, UL 94V-0
- DAP MATERIAL AVAILABLE UPON REQUEST
- CONTACT MATERIAL; COPPER ALLOY

CONTACT PLATING: GOLD ON THE MATING AREA, TIN PLATING ON THE CONTACT TAILS, NICKEL UNDERPLATE

\*FOR ALL OTHER SPECIFICATIONS REFER TO SHEET 3\*