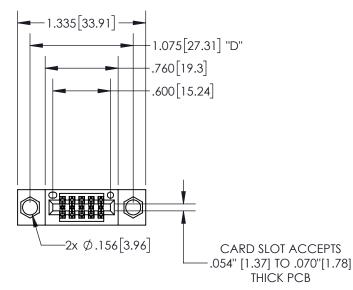

## 345/395 SERIES CARD EDGE CONNECTOR CONTACT CODE 555,556,558,559,560 DIMENSIONS

YOUR CONNECTION TO QUALITY & SERVICE

**EDAC INC** TORONTO, ONTARIO CANADA

THESE DRAWINGS AND SPECIFICATIONS ARE THE PROPERTY OF EDAC INC.,AND SHALL NOT BE REPRODUCED, OR COPIED OR USED AS THE BASIS FOR THE MANUFACTURE OR SALE OF APPARATUS WITHOUT WRITTEN PERMISSION.