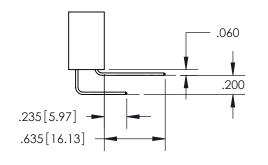

THIS IS A C.A.D. GENERATED DRAWING DO NOT MAKE MANUAL REVISIONS TO MASTER.

ISSUE NUMBER

ORIGINAL

1

.330[8.38] -.370[9.4] .160 4.06 **CARD SLOT** POINT OF CONTACT .150 [3.81]

SECTION A-A

**Contact Dimensions:** 540-Wire Wrap .025 Sq.(0.64 Sq.) - Tail LG=.560(14.22) .100 (2.54) Contact Spacing x .200 (5.08) Row Spacing