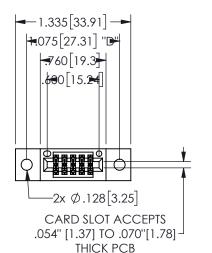

## 345/395 SERIES CARD EDGE CONNECTOR PART NUMBER: 345-010-555-502

YOUR CONNECTION TO QUALITY & SERVICE

**EDAC INC** TORONTO, ONTARIO CANADA

THESE DRAWINGS AND SPECIFICATIONS ARE THE PROPERTY OF EDAC INC.,AND SHALL NOT BE REPRODUCED, OR COPIED OR USED AS THE BASIS FOR THE MANUFACTURE OR SALE OF APPARATUS WITHOUT WRITTEN PERMISSION.

CONTACT MATERIAL; COPPER ALLOY CONTACT PLATING: GOLD ON THE MATING AREA, TIN PLATING ON THE CONTACT TAILS, NICKEL UNDERPLATE

345/395 SERIES CARD EDGE CONNECTOR CONTACT CODE 555,556,558,559,560 DIMENSIONS