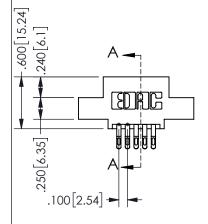

SECTION A-A

ISSUE NUMBER ORIGINAL

1

**Contact Code 558** 

Contact Code 559

**Contact Code 560** 

INSULATOR MATERIAL: THERMOPLASTIC POLYESTER, UL 94V-0

DAP MATERIAL AVAILABLE UPON REQUEST