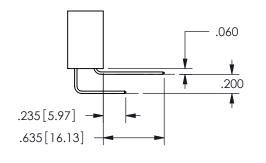

DRAWINGS AND SPECIFICATIONS ARE THE PROPERTY OF EDAC INC.,AND SHALL NOT BE REPRODUCED, OR COPIED OR USED AS THE BASIS FOR THE MANUFACTURE OR SALE OF APPARATUS WITHOUT WRITTEN PERMISSION.

|                     | 01            |                  | 1 / 1 / 1 |
|---------------------|---------------|------------------|-----------|
| ACAD REFERENCE NO.  |               | 345-ENG-MASTER   |           |
| DRAWN: R.STA.MONICA |               | DATE:MAY.16/2017 |           |
| CHECKED:            |               | DATE:            |           |
| SCALE:              | NTS           | SHEET            | OF 2      |
| DRAWING             | NUMBER        |                  | ISSUE     |
| 3                   | 45-ENG-MASTER |                  | 1         |

SECTION A-A



ISSUE NUMBER ORIGINAL

1









**Contact Code 558** 

Contact Code 559

**Contact Code 560** 

INSULATOR MATERIAL: THERMOPLASTIC POLYESTER, UL 94V-0

DAP MATERIAL AVAILABLE UPON REQUEST

CONTACT MATERIAL; COPPER ALLOY CONTACT PLATING: GOLD ON THE MATING AREA, TIN PLATING ON THE CONTACT TAILS, NICKEL UNDERPLATE

345/395 SERIES CARD EDGE CONNECTOR CONTACT CODE 555,556,558,559,560 DIMENSIONS

YOUR CONNECTION TO QUALITY & SERVICE

**EDAC INC** TORONTO, ONTARIO CANADA

THESE DRAWINGS AND SPECIFICATIONS ARE THE PROPERTY OF EDAC INC.,AND SHALL NOT BE REPRODUCED, OR COPIED OR USED AS THE BASIS FOR THE MANUFACTURE OR SALE OF APPARATUS WITHOUT WRITTEN PERMISSION.

|  | ACAD REFERENCE NO.  | 345-ENG-MASTER   |
|--|---------------------|------------------|
|  | DRAWN: R.STA.MONICA | DATE:MAY.16/2017 |
|  | CHECKED: