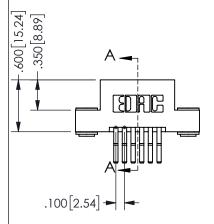

SECTION A-A

ISSUE NUMBER ORIGINAL

1

**Contact Code 558** 

Contact Code 559

**Contact Code 560** 

INSULATOR MATERIAL: THERMOPLASTIC POLYESTER, UL 94V-0

DAP MATERIAL AVAILABLE UPON REQUEST

CONTACT MATERIAL; COPPER ALLOY CONTACT PLATING: GOLD ON THE MATING AREA, TIN PLATING ON THE CONTACT TAILS, NICKEL UNDERPLATE

345/395 SERIES CARD EDGE CONNECTOR CONTACT CODE 555,556,558,559,560 DIMENSIONS