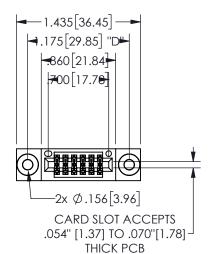

## 345/395 SERIES CARD EDGE CONNECTOR PART NUMBER: 345-012-560-203

YOUR CONNECTION TO QUALITY & SERVICE

**EDAC INC** TORONTO, ONTARIO CANADA

THESE DRAWINGS AND SPECIFICATIONS ARE THE PROPERTY OF EDAC INC.,AND SHALL NOT BE REPRODUCED, OR COPIED OR USED AS THE BASIS FOR THE MANUFACTURE OR SALE OF APPARATUS WITHOUT WRITTEN PERMISSION.