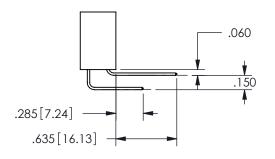

THIS IS A C.A.D. GENERATED DRAWING DO NOT MAKE MANUAL REVISIONS TO MASTER.

ISSUE NUMBER

ORIGINAL

1

<u>Contact Dimensions:</u>
560-Extender Board Bend (Code 523 Contacts)
See Sheet 2 for Contact Code 555, 556, 558, 559, 560 **Dimensions** 

.160 4.06 .330[8.38] POINT OF CARD SLOT CONTACT .370 9.4