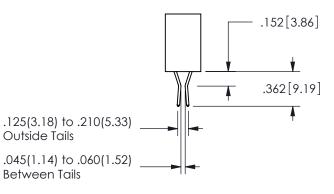

Contact Dimensions: 541-Wire Wrap .025 Sq.(0.64 Sq.) - Tail LG=.750(19.05) .100 (2.54) Contact Spacing x .200 (5.08) Row Spacing

.150 [3.81] -

345/395 SERIES CARD EDGE CONNECTOR PART NUMBER: 345-014-541-507