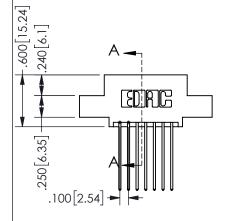

THIS IS A C.A.D. GENERATED DRAWING **-** 1.535[38.99] - **-**DO NOT MAKE MANUAL REVISIONS TO MASTER. **1**.275[32.39] "D"► **-**.960[24.38] <del>.8</del>00 20.32

ISSUE NUMBER ORIGINAL 1

-2x Ø.156[3.96]

CARD SLOT ACCEPTS .054" [1.37] TO .070"[1.78] <sup>\(\)</sup> THICK PCB

Contact Dimensions: 541-Wire Wrap .025 Sq.(0.64 Sq.) - Tail LG=.750(19.05) .100 (2.54) Contact Spacing x .200 (5.08) Row Spacing

.150 [3.81] -

345/395 SERIES CARD EDGE CONNECTOR PART NUMBER: 345-014-541-507