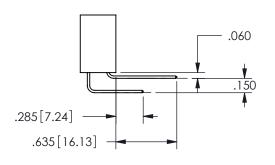

.330[8.38]

CARD SLOT

.370 9.4

.160 4.06

POINT OF

CONTACT

SECTION A-A

ISSUE NUMBER ORIGINAL