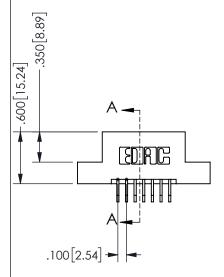

## **SECTION A-A**

345/395 SERIES CARD EDGE CONNECTOR PART NUMBER: 345-014-559-202

**EDAC INC** TORONTO, ONTARIO CANADA

THESE DRAWINGS AND SPECIFICATIONS ARE THE PROPERTY OF EDAC INC.,AND SHALL NOT BE REPRODUCED, OR COPIED OR USED AS THE BASIS FOR THE MANUFACTURE OR SALE OF APPARATUS WITHOUT WRITTEN PERMISSION.

| ACAD REFERENCE NO.  | 345-ENG-MASTER   |
|---------------------|------------------|
| DRAWN: R.STA.MONICA | DATE:MAY.16/2017 |
| CHECKED:            | DATE:            |
| SCALE: NTS          | SHEET 1 OF 2     |
| DRAWING NUMBER      | ISSUE            |
| 345-ENG-MASTER      | 1                |
|                     |                  |