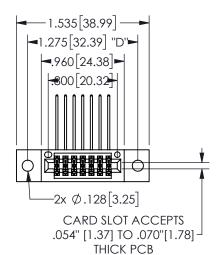

## **SECTION A-A**

345/395 SERIES CARD EDGE CONNECTOR PART NUMBER: 345-014-559-202

**EDAC INC** TORONTO, ONTARIO CANADA

THESE DRAWINGS AND SPECIFICATIONS ARE THE PROPERTY OF EDAC INC.,AND SHALL NOT BE REPRODUCED, OR COPIED OR USED AS THE BASIS FOR THE MANUFACTURE OR SALE OF APPARATUS WITHOUT WRITTEN PERMISSION.

| ACAD REFERENCE NO.  | 345-ENG-MASTER   |
|---------------------|------------------|
| DRAWN: R.STA.MONICA | DATE:MAY.16/2017 |
| CHECKED:            | DATE:            |
| SCALE: NTS          | SHEET 1 OF 2     |
| DRAWING NUMBER      | ISSUE            |
| 345-ENG-MASTER      | 1                |
|                     |                  |