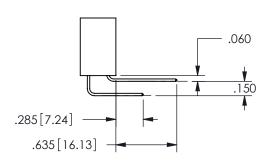

THIS IS A C.A.D. GENERATED DRAWING DO NOT MAKE MANUAL REVISIONS TO MASTER.

ISSUE NUMBER

ORIGINAL

<u>Contact Dimensions:</u>
559-90 Degree Bend (Code 541 Contacts)
See Sheet 2 for Contact Code 555, 556, 558, 559, 560 **Dimensions** 

.160 4.06 .330[8.38] POINT OF CARD SLOT CONTACT .370 9.4 .150[3.81]