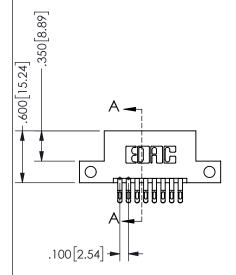

## <u>Contact Dimensions:</u> 555-Extender Board Bend (Code 500 Contacts) See Sheet 2 for Contact Code 555, 556, 558, 559, 560 **Dimensions**

.160 4.06 .330[8.38] POINT OF CARD SLOT CONTACT

SECTION A-A

ISSUE NUMBER ORIGINAL

1

**Contact Code 558** 

Contact Code 559

**Contact Code 560** 

INSULATOR MATERIAL: THERMOPLASTIC POLYESTER, UL 94V-0 DAP MATERIAL AVAILABLE UPON REQUEST

CONTACT MATERIAL; COPPER ALLOY CONTACT PLATING: GOLD ON THE MATING AREA, TIN PLATING ON THE CONTACT TAILS, NICKEL UNDERPLATE

## 345/395 SERIES CARD EDGE CONNECTOR CONTACT CODE 555,556,558,559,560 DIMENSIONS

YOUR CONNECTION TO QUALITY & SERVICE

**EDAC INC** TORONTO, ONTARIO CANADA

THESE DRAWINGS AND SPECIFICATIONS ARE THE PROPERTY OF EDAC INC.,AND SHALL NOT BE REPRODUCED, OR COPIED OR USED AS THE BASIS FOR THE MANUFACTURE OR SALE OF APPARATUS WITHOUT WRITTEN PERMISSION.

|  | ACAD REFERENCE NO.  | 345-ENG-MASTER   |
|--|---------------------|------------------|
|  | DRAWN: R.STA.MONICA | DATE:MAY.16/2017 |
|  | CHECKED:            | DATE:            |
|  | SCALE: 1:1          | SHEET 2 OF 2     |
|  | DRAWING NUMBER      | ISSUE            |
|  | 0.45 5110 1440750   | ,                |