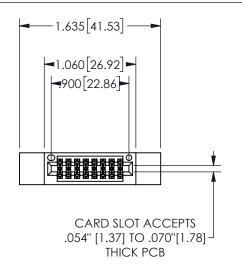

## 345/395 SERIES CARD EDGE CONNECTOR PART NUMBER: 345-016-555-212

YOUR CONNECTION TO QUALITY & SERVICE

**EDAC INC** TORONTO, ONTARIO CANADA

THESE DRAWINGS AND SPECIFICATIONS ARE THE PROPERTY OF EDAC INC.,AND SHALL NOT BE REPRODUCED, OR COPIED OR USED AS THE BASIS FOR THE MANUFACTURE OR SALE OF APPARATUS WITHOUT WRITTEN PERMISSION.

|                    | ٠.            |                | , , , , , |
|--------------------|---------------|----------------|-----------|
| ACAD REFERENCE NO. |               | 345-ENG-MASTER |           |
| DRAWN:             | R.STA.MONICA  | DATEMA         | Y.16/2017 |
| CHECKED:           |               | DATE:          |           |
| SCALE:             | NTS           | SHEET          | OF 2      |
| DRAWING            | NUMBER        |                | ISSUE     |
| 3                  | 45-ENG-MASTER |                | 1         |