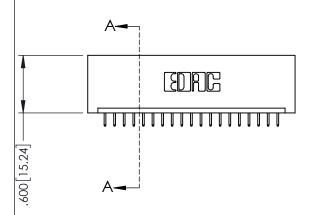

.330[8.38] CARD SLOT .160[4.06] POINT OF CONTACT **SECTION A-A** 

.107 [2.72] .082 [2.08] .157 [4] .232 [5.89] .125(3.18) to .210(5.33) .125(3.18) to .210(5.33) Outside Tails Outside Tails .045(1.14) to .060(1.52) .045(1.14) to .060(1.52) Between Tails Between Tails **Contact Code 555 Contact Code 556** 