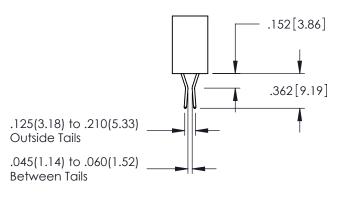

.330[8.38] CARD SLOT .160[4.06] POINT OF CONTACT **SECTION A-A** 

.107 [2.72] .082 [2.08] .157 [4] .232 [5.89] .125(3.18) to .210(5.33) .125(3.18) to .210(5.33) Outside Tails Outside Tails .045(1.14) to .060(1.52) .045(1.14) to .060(1.52) Between Tails Between Tails **Contact Code 555 Contact Code 556** 