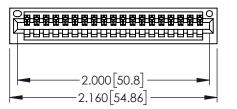

<u>Contact Dimensions:</u>
525-P.C. Tail .018 Sq.(0.46 Sq.) - Tail LG=.150(3.81)
.100 (2.54) Contact Spacing x .200 (5.08) Row Spacing

345/395 SERIES CARD EDGE CONNECTOR PART NUMBER: 345-019-525-101

YOUR CONNECTION TO QUALITY & SERVICE