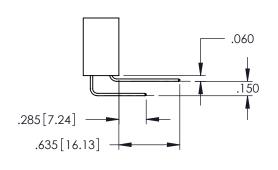

.330[8.38] CARD SLOT .160[4.06] POINT OF CONTACT **SECTION A-A** 

.107 [2.72] .082 [2.08] .157 [4] .232 [5.89] .125(3.18) to .210(5.33) .125(3.18) to .210(5.33) Outside Tails Outside Tails .045(1.14) to .060(1.52) .045(1.14) to .060(1.52) Between Tails Between Tails **Contact Code 555 Contact Code 556** 