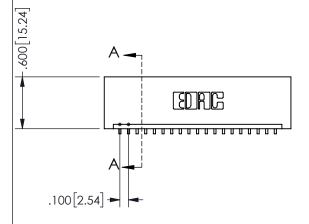

## **SECTION A-A**

345/395 SERIES CARD EDGE CONNECTOR PART NUMBER: 345-019-559-101

**EDAC INC** TORONTO, ONTARIO CANADA

THESE DRAWINGS AND SPECIFICATIONS ARE THE PROPERTY OF EDAC INC.,AND SHALL NOT BE REPRODUCED, OR COPIED OR USED AS THE BASIS FOR THE MANUFACTURE OR SALE OF APPARATUS WITHOUT WRITTEN PERMISSION.

| ACAD REFERENCE NO.  | 345-ENG-MASTER   |  |
|---------------------|------------------|--|
| DRAWN: R.STA.MONICA | DATE:MAY.16/2017 |  |
| CHECKED:            | DATE:            |  |
| SCALE: NTS          | SHEET 1 OF 2     |  |
| DRAWING NUMBER      | ISSUE            |  |
| 345-ENG-MASTER      | 1                |  |
|                     |                  |  |