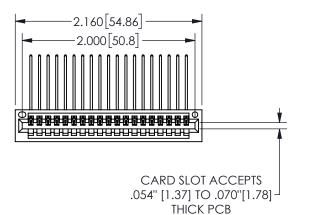

## **SECTION A-A**

345/395 SERIES CARD EDGE CONNECTOR PART NUMBER: 345-019-559-101

**EDAC INC** TORONTO, ONTARIO CANADA

THESE DRAWINGS AND SPECIFICATIONS ARE THE PROPERTY OF EDAC INC.,AND SHALL NOT BE REPRODUCED, OR COPIED OR USED AS THE BASIS FOR THE MANUFACTURE OR SALE OF APPARATUS WITHOUT WRITTEN PERMISSION.

| ACAD REFERENCE NO.  | 345-ENG-MASTER   |  |
|---------------------|------------------|--|
| DRAWN: R.STA.MONICA | DATE:MAY.16/2017 |  |
| CHECKED:            | DATE:            |  |
| SCALE: NTS          | SHEET 1 OF 2     |  |
| DRAWING NUMBER      | ISSUE            |  |
| 345-ENG-MASTER      | 1                |  |
|                     |                  |  |