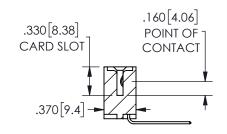

THIS IS A C.A.D. GENERATED DRAWING DO NOT MAKE MANUAL REVISIONS TO MASTER.

ISSUE NUMBER

ORIGINAL

1

<u>Contact Dimensions:</u>
559-90 Degree Bend (Code 541 Contacts)
See Sheet 2 for Contact Code 555, 556, 558, 559, 560 **Dimensions** 

ORIGINAL 1

ISSUE NUMBER

**Contact Code 558** 

Contact Code 559

Contact Code 560

INSULATOR MATERIAL: THERMOPLASTIC POLYESTER, UL 94V-0 DAP MATERIAL AVAILABLE UPON REQUEST

CONTACT MATERIAL; COPPER ALLOY CONTACT PLATING: GOLD ON THE MATING AREA, TIN PLATING ON THE CONTACT TAILS, NICKEL UNDERPLATE