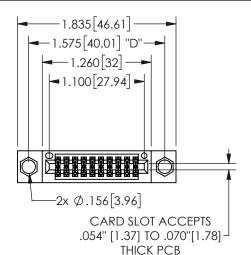

## **SECTION A-A**

345/395 SERIES CARD EDGE CONNECTOR PART NUMBER: 345-020-521-504

**EDAC INC** TORONTO, ONTARIO CANADA

THESE DRAWINGS AND SPECIFICATIONS ARE THE PROPERTY OF EDAC INC., AND SHALL NOT BE REPRODUCED, OR COPIED OR USED AS THE BASIS FOR THE MANUFACTURE OR SALE OF APPARATUS WITHOUT WRITTEN PERMISSION.

| ACAD REFERENCE NO.  |     | 345-ENG-MASTER   |       |
|---------------------|-----|------------------|-------|
| DRAWN: R.STA.MONICA |     | DATE:MAY.16/2017 |       |
| CHECKED:            |     | DATE:            |       |
| SCALE:              | nts | SHEET 1          | OF 2  |
| DRAWING NUMBER      |     |                  | ISSUE |
| 345-ENC             |     | 1                |       |
|                     |     |                  |       |