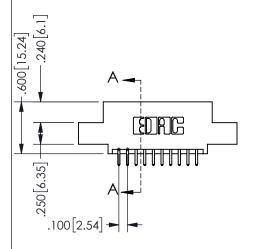

.160 4.06 .330[8.38] POINT OF CARD SLOT CONTACT .370 9.4

## **SECTION A-A**

345/395 SERIES CARD EDGE CONNECTOR PART NUMBER: 345-020-521-504

**EDAC INC** TORONTO, ONTARIO CANADA

THESE DRAWINGS AND SPECIFICATIONS ARE THE PROPERTY OF EDAC INC., AND SHALL NOT BE REPRODUCED, OR COPIED OR USED AS THE BASIS FOR THE MANUFACTURE OR SALE OF APPARATUS WITHOUT WRITTEN PERMISSION.