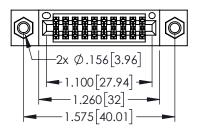

| 345/395 SERIES CARD EDGE CONNECTOR |
|------------------------------------|
| 343/373 3LKILS CARD LDGL CONNECTOR |
| PART NUMBER: 345-020-525-207       |
| FART NUMBER. 343-020-323-207       |

| ACAD REFERENCE NO. 345-ENG-MASTER |                 |           |  |
|-----------------------------------|-----------------|-----------|--|
| DRAWN: R.STA.MONICA               | DATE: <b>MA</b> | Y.16/2017 |  |
| CHECKED:                          | DATE:           |           |  |
| SCALE: 1:1                        | SHEET 1         | OF 2      |  |
| DRAWING NUMBER                    |                 | ISSUE     |  |
| 345-ENG-MASTER                    |                 | 1         |  |