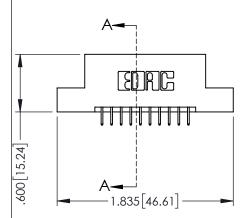

| 345/395 SERIES CARD EDGE CONNECTOR |
|------------------------------------|
| 343/373 3LKILS CARD LDGL CONNECTOR |
| PART NUMBER: 345-020-525-207       |
| FART NUMBER. 343-020-323-207       |

| ACAD REFERENCE NO. 345-ENG-MASTER |                 |           |  |
|-----------------------------------|-----------------|-----------|--|
| DRAWN: R.STA.MONICA               | DATE: <b>MA</b> | Y.16/2017 |  |
| CHECKED:                          | DATE:           |           |  |
| SCALE: 1:1                        | SHEET 1         | OF 2      |  |
| DRAWING NUMBER                    |                 | ISSUE     |  |
| 345-ENG-MASTER                    |                 | 1         |  |