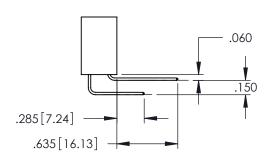

<u>Contact Dimensions:</u>
525-P.C. Tail .018 Sq.(0.46 Sq.) - Tail LG=.150(3.81)
.100 (2.54) Contact Spacing x .200 (5.08) Row Spacing

1

- INSULATOR MATERIAL: THERMOPLASTIC PBT BLACK, UL 94V-0
- CONTACT MATERIAL; COPPER TIN ALLOY CONTACT PLATING: GOLD ON THE MATING AREA, TIN PLATING ON THE CONTACT TAILS, NICKEL UNDERPLATE

..330[8.38] CARD SLOT .160[4.06] POINT OF CONTACT **SECTION A-A** 

.107 [2.72] .082 [2.08] .157 [4] .232 [5.89] .125(3.18) to .210(5.33) .125(3.18) to .210(5.33) Outside Tails Outside Tails .045(1.14) to .060(1.52) .045(1.14) to .060(1.52) Between Tails Between Tails **Contact Code 555 Contact Code 556** 

**Contact Code 558** 

**Contact Code 559** 

Contact Code 560

INSULATOR MATERIAL: THERMOPLASTIC POLYESTER, UL 94V-0 DAP MATERIAL AVAILABLE UPON REQUEST

CONTACT MATERIAL; COPPER ALLOY CONTACT PLATING: GOLD ON THE MATING AREA, TIN PLATING ON THE CONTACT TAILS, NICKEL UNDERPLATE

## 345/395 SERIES CARD EDGE CONNECTOR CONTACT CODE 555,556,558,559,560 DIMENSIONS

YOUR CONNECTION TO QUALITY & SERVICE

|   | ACAD REFERENCE NO. 345-ENG-MASTER |                          |  |  |
|---|-----------------------------------|--------------------------|--|--|
|   | DRAWN: R.STA.MONICA               | DATE: <b>MAY.16/2017</b> |  |  |
|   | CHECKED:                          | DATE:                    |  |  |
|   | SCALE: 1:1                        | SHEET 2 OF 2             |  |  |
| D | DRAWING NUMBER                    | ISSUE                    |  |  |