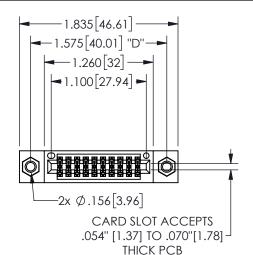

345/395 SERIES CARD EDGE CONNECTOR PART NUMBER: 345-020-542-207

YOUR CONNECTION TO QUALITY & SERVICE

**EDAC INC** TORONTO, ONTARIO CANADA

THESE DRAWINGS AND SPECIFICATIONS ARE THE PROPERTY OF EDAC INC.,AND SHALL NOT BE REPRODUCED,OR COPIED OR USED AS THE BASIS FOR THE MANUFACTURE OR SALE OF APPARATUS WITHOUT WRITTEN PERMISSION.