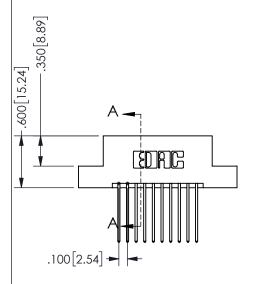

THIS IS A C.A.D. GENERATED DRAWING DO NOT MAKE MANUAL REVISIONS TO MASTER.

ISSUE NUMBER

ORIGINAL

1

<u>Contact Dimensions:</u>
542-Wire Wrap .025 Sq.(0.64 Sq.) - Tail LG=.645(16.38)
.100 (2.54) Contact Spacing x .200 (5.08) Row Spacing

345/395 SERIES CARD EDGE CONNECTOR PART NUMBER: 345-020-542-207

YOUR CONNECTION TO QUALITY & SERVICE

**EDAC INC** TORONTO, ONTARIO CANADA

THESE DRAWINGS AND SPECIFICATIONS ARE THE PROPERTY OF EDAC INC.,AND SHALL NOT BE REPRODUCED,OR COPIED OR USED AS THE BASIS FOR THE MANUFACTURE OR SALE OF APPARATUS WITHOUT WRITTEN PERMISSION.