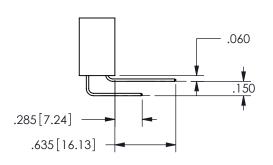

THIS IS A C.A.D. GENERATED DRAWING DO NOT MAKE MANUAL REVISIONS TO MASTER.

ISSUE NUMBER

ORIGINAL

1

<u>Contact Dimensions:</u> 544-Wire Wrap .050x.025(1.27x0.64) - Tail LG=.750(19.05) .100 (2.54) Contact Spacing x .200 (5.08) Row Spacing