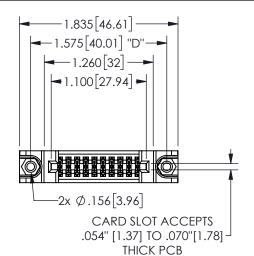

345/395 SERIES CARD EDGE CONNECTOR PART NUMBER: 345-020-544-888

YOUR CONNECTION TO QUALITY & SERVICE

**EDAC INC** TORONTO, ONTARIO CANADA

THESE DRAWINGS AND SPECIFICATIONS ARE THE PROPERTY OF EDAC INC.,AND SHALL NOT BE REPRODUCED,OR COPIED OR USED AS THE BASIS FOR THE MANUFACTURE OR SALE OF APPARATUS WITHOUT WRITTEN PERMISSION.

.160 4.06 .330[8.38] POINT OF **CARD SLOT** CONTACT .370[9.4]

SECTION A-A

ISSUE NUMBER ORIGINAL

1

**Contact Code 558** 

Contact Code 559

**Contact Code 560** 

INSULATOR MATERIAL: THERMOPLASTIC POLYESTER, UL 94V-0 DAP MATERIAL AVAILABLE UPON REQUEST