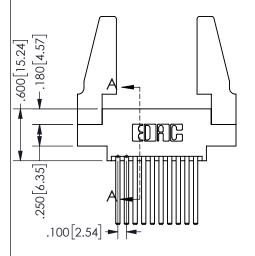

.160 4.06 .330[8.38] POINT OF **CARD SLOT** CONTACT .370[9.4]

SECTION A-A

ISSUE NUMBER ORIGINAL

1

**Contact Code 558** 

Contact Code 559

**Contact Code 560** 

INSULATOR MATERIAL: THERMOPLASTIC POLYESTER, UL 94V-0 DAP MATERIAL AVAILABLE UPON REQUEST