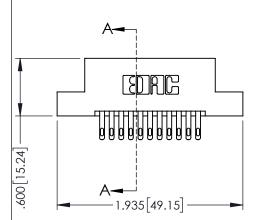

| 345/395 SERIES CARD EDGE CONNECTOR |
|------------------------------------|
|                                    |
| PART NUMBER: 345-022-500-208       |

YOUR CONNECTION TO QUALITY & SERVICE

| ACAD REFERENCE NO. 345-ENG-MASTER |                 |           |  |
|-----------------------------------|-----------------|-----------|--|
| DRAWN: R.STA.MONICA               | DATE: <b>MA</b> | Y.16/2017 |  |
| CHECKED:                          | DATE:           |           |  |
| SCALE: 1:1                        | SHEET 1         | OF 2      |  |
| DRAWING NUMBER                    |                 | ISSUE     |  |
| 345-ENG-MASTER                    | 1               |           |  |