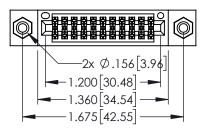

| 345/395 SERIES CARD EDGE CONNECTOR |
|------------------------------------|
|                                    |
| PART NUMBER: 345-022-500-208       |

YOUR CONNECTION TO QUALITY & SERVICE

| ACAD REFERENCE NO. 345-ENG-MASTER |                 |           |  |
|-----------------------------------|-----------------|-----------|--|
| DRAWN: R.STA.MONICA               | DATE: <b>MA</b> | Y.16/2017 |  |
| CHECKED:                          | DATE:           |           |  |
| SCALE: 1:1                        | SHEET 1         | OF 2      |  |
| DRAWING NUMBER                    |                 | ISSUE     |  |
| 345-ENG-MASTER                    | 1               |           |  |