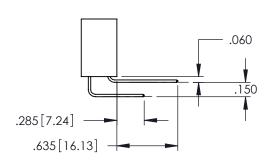

**SECTION A-A** 

**Contact Code 558** 

Contact Code 559

Contact Code 560

INSULATOR MATERIAL: THERMOPLASTIC POLYESTER, UL 94V-0

DAP MATERIAL AVAILABLE UPON REQUEST

CONTACT MATERIAL; COPPER ALLOY CONTACT PLATING: GOLD ON THE MATING AREA, TIN PLATING ON THE CONTACT TAILS, NICKEL UNDERPLATE

## 345/395 SERIES CARD EDGE CONNECTOR CONTACT CODE 555,556,558,559,560 DIMENSIONS

YOUR CONNECTION TO QUALITY & SERVICE

|   | ACAD REFERENCE NO. 345-ENG-MASTER |                          |  |  |  |
|---|-----------------------------------|--------------------------|--|--|--|
|   | DRAWN: R.STA.MONICA               | DATE: <b>MAY.16/2017</b> |  |  |  |
| • | CHECKED:                          | DATE:                    |  |  |  |
|   | SCALE: 1:1                        | SHEET 2 OF 2             |  |  |  |
| D | DRAWING NUMBER                    | ISSUE                    |  |  |  |