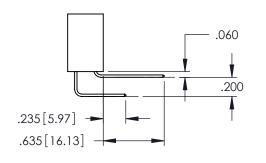

**SECTION A-A** 

**Contact Code 558** 

Contact Code 559

Contact Code 560

INSULATOR MATERIAL: THERMOPLASTIC POLYESTER, UL 94V-0

DAP MATERIAL AVAILABLE UPON REQUEST

CONTACT MATERIAL; COPPER ALLOY CONTACT PLATING: GOLD ON THE MATING AREA, TIN PLATING ON THE CONTACT TAILS, NICKEL UNDERPLATE

## 345/395 SERIES CARD EDGE CONNECTOR CONTACT CODE 555,556,558,559,560 DIMENSIONS

YOUR CONNECTION TO QUALITY & SERVICE

|   | ACAD REFERENCE NO. 345-ENG-MASTER |                          |  |  |  |
|---|-----------------------------------|--------------------------|--|--|--|
|   | DRAWN: R.STA.MONICA               | DATE: <b>MAY.16/2017</b> |  |  |  |
| • | CHECKED:                          | DATE:                    |  |  |  |
|   | SCALE: 1:1                        | SHEET 2 OF 2             |  |  |  |
| D | DRAWING NUMBER                    | ISSUE                    |  |  |  |