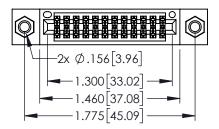

| 345/395 SERIES CARD EDGE CONNECTOR |
|------------------------------------|
| PART NUMBER: 345-024-525-207       |

| ACAD REFERENCE NO. 345-ENG-MASTER |                 |           |  |  |
|-----------------------------------|-----------------|-----------|--|--|
| DRAWN: R.STA.MONICA               | DATE: <b>MA</b> | Y.16/2017 |  |  |
| CHECKED:                          | DATE:           |           |  |  |
| SCALE: 1:1                        | SHEET 1         | OF 2      |  |  |
| DRAWING NUMBER                    |                 | ISSUE     |  |  |
| 345-ENG-MASTER                    |                 | 1         |  |  |