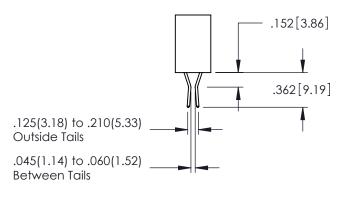

..330[8.38] CARD SLOT .160[4.06] POINT OF CONTACT

**SECTION A-A** 

.107 [2.72] .082 [2.08] .157 [4] .232 [5.89] .125(3.18) to .210(5.33) .125(3.18) to .210(5.33) Outside Tails Outside Tails .045(1.14) to .060(1.52) .045(1.14) to .060(1.52) Between Tails Between Tails **Contact Code 555 Contact Code 556** 

**Contact Code 558** 

**Contact Code 559** 

Contact Code 560

INSULATOR MATERIAL: THERMOPLASTIC POLYESTER, UL 94V-0 DAP MATERIAL AVAILABLE UPON REQUEST

CONTACT MATERIAL; COPPER ALLOY CONTACT PLATING: GOLD ON THE MATING AREA, TIN PLATING ON THE CONTACT TAILS, NICKEL UNDERPLATE

345/395 SERIES CARD EDGE CONNECTOR CONTACT CODE 555,556,558,559,560 DIMENSIONS

YOUR CONNECTION TO QUALITY & SERVICE

|    | ACAD REFERENCE NO. 345-ENG-MASTER |                  |  |
|----|-----------------------------------|------------------|--|
| 2  | DRAWN: R.STA.MONICA               | DATE:MAY.16/2017 |  |
| )  | CHECKED:                          | DATE:            |  |
|    | SCALE: 1:1                        | SHEET 2 OF 2     |  |
| ED | DRAWING NUMBER                    | ISSUE            |  |
| 5  | 345-ENG-MASTER                    | 1                |  |