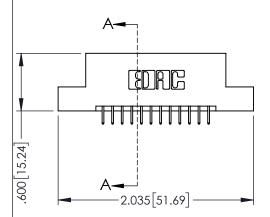

| 345/395 SERIES CARD EDGE CONNECTOR |
|------------------------------------|
| PART NUMBER: 345-024-525-207       |

| ACAD REFERENCE NO. 345-ENG-MASTER |                 |           |  |  |
|-----------------------------------|-----------------|-----------|--|--|
| DRAWN: R.STA.MONICA               | DATE: <b>MA</b> | Y.16/2017 |  |  |
| CHECKED:                          | DATE:           |           |  |  |
| SCALE: 1:1                        | SHEET 1         | OF 2      |  |  |
| DRAWING NUMBER                    |                 | ISSUE     |  |  |
| 345-ENG-MASTER                    |                 | 1         |  |  |