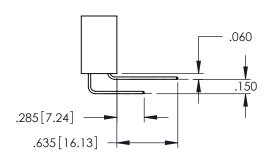

<u>Contact Dimensions:</u>
525-P.C. Tail .018 Sq.(0.46 Sq.) - Tail LG=.150(3.81)
.100 (2.54) Contact Spacing x .200 (5.08) Row Spacing

1

- INSULATOR MATERIAL: THERMOPLASTIC PBT BLACK, UL 94V-0 CONTACT MATERIAL; COPPER TIN ALLOY
- CONTACT PLATING: GOLD ON THE MATING AREA, TIN PLATING ON THE CONTACT TAILS, NICKEL UNDERPLATE

| 345/395 SERIES CARD EDGE CONNECTOR |
|------------------------------------|
| PART NUMBER: 345-024-525-207       |

| ACAD REFERENCE NO. 345-ENG-MASTER |                 |           |  |  |
|-----------------------------------|-----------------|-----------|--|--|
| DRAWN: R.STA.MONICA               | DATE: <b>MA</b> | Y.16/2017 |  |  |
| CHECKED:                          | DATE:           |           |  |  |
| SCALE: 1:1                        | SHEET 1         | OF 2      |  |  |
| DRAWING NUMBER                    |                 | ISSUE     |  |  |
| 345-ENG-MASTER                    |                 | 1         |  |  |