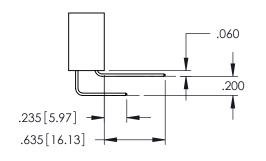

<u>Contact Dimensions:</u>
525-P.C. Tail .018 Sq.(0.46 Sq.) - Tail LG=.150(3.81)
.100 (2.54) Contact Spacing x .200 (5.08) Row Spacing

1

- INSULATOR MATERIAL: THERMOPLASTIC PBT BLACK, UL 94V-0 CONTACT MATERIAL; COPPER TIN ALLOY
- CONTACT PLATING: GOLD ON THE MATING AREA, TIN PLATING ON THE CONTACT TAILS, NICKEL UNDERPLATE

..330[8.38] CARD SLOT .160[4.06] POINT OF CONTACT

**SECTION A-A** 

.107 [2.72] .082 [2.08] .157 [4] .232 [5.89] .125(3.18) to .210(5.33) .125(3.18) to .210(5.33) Outside Tails Outside Tails .045(1.14) to .060(1.52) .045(1.14) to .060(1.52) Between Tails Between Tails **Contact Code 555 Contact Code 556** 