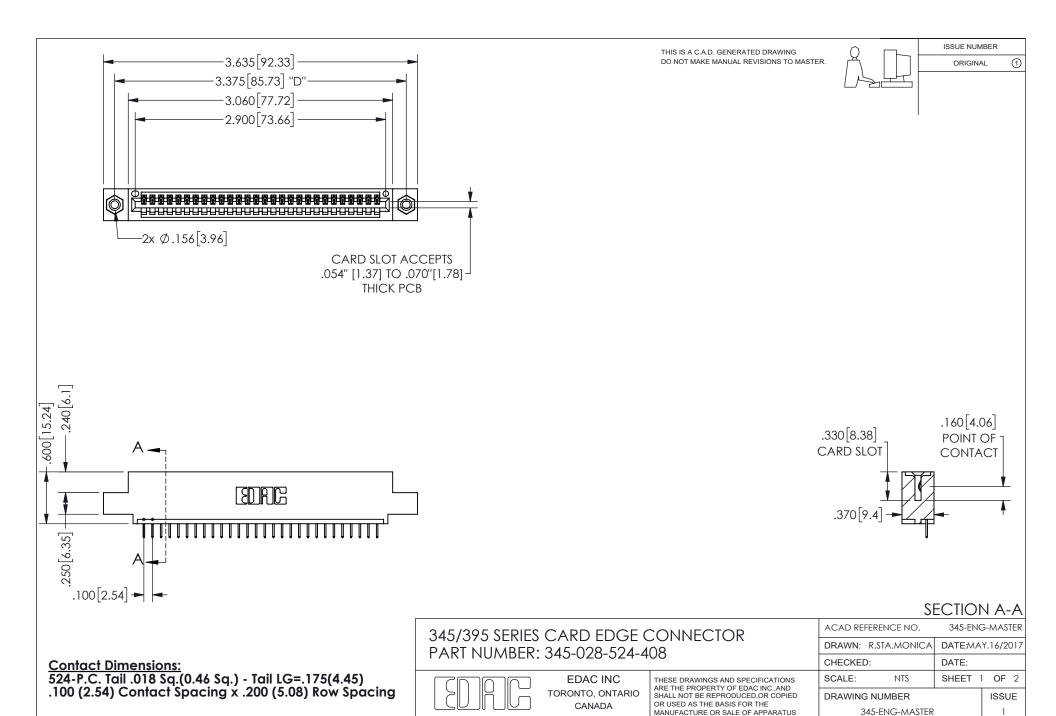

DAP MATERIAL AVAILABLE UPON REQUEST

CONTACT MATERIAL; COPPER ALLOY

CONTACT PLATING: GOLD ON THE MATING AREA, TIN PLATING ON THE CONTACT TAILS, NICKEL UNDERPLATE

345/395 SERIES CARD EDGE CONNECTOR CONTACT CODE 555,556,558,559,560 DIMENSIONS