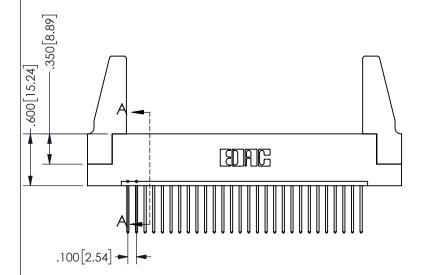

THIS IS A C.A.D. GENERATED DRAWING DO NOT MAKE MANUAL REVISIONS TO MASTER.

ISSUE NUMBER ORIGINAL

1

.160 4.06 .330[8.38] POINT OF CARD SLOT CONTACT .370 9.4

<u>Contact Dimensions:</u>
540-Wire Wrap .025 Sq.(0.64 Sq.) - Tail LG=.560(14.22)
.100 (2.54) Contact Spacing x .200 (5.08) Row Spacing

SECTION A-A

ISSUE NUMBER ORIGINAL

1

**Contact Code 558** 

Contact Code 559

**Contact Code 560** 

INSULATOR MATERIAL: THERMOPLASTIC POLYESTER, UL 94V-0

DAP MATERIAL AVAILABLE UPON REQUEST