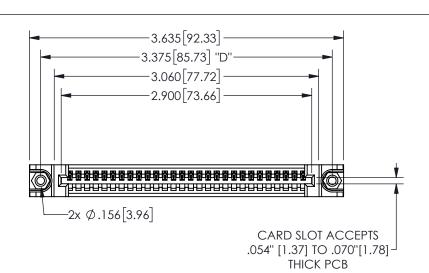

345/395 SERIES CARD EDGE CONNECTOR PART NUMBER: 345-028-540-188

YOUR CONNECTION TO QUALITY & SERVICE

**EDAC INC** TORONTO, ONTARIO CANADA

THESE DRAWINGS AND SPECIFICATIONS ARE THE PROPERTY OF EDAC INC.,AND SHALL NOT BE REPRODUCED, OR COPIED OR USED AS THE BASIS FOR THE MANUFACTURE OR SALE OF APPARATUS WITHOUT WRITTEN PERMISSION.

|   | ACAD REFERENCE NO.  | 345-ENG-MASTER |          |
|---|---------------------|----------------|----------|
|   | DRAWN: R.STA.MONICA | DATE:MAY.      | .16/2017 |
|   | CHECKED:            | DATE:          |          |
|   | SCALE: NTS          | SHEET 1        | OF 2     |
|   | DRAWING NUMBER      |                | ISSUE    |
|   | 345-ENG-MASTER      |                | 1        |
| ı |                     | <b>I</b>       |          |