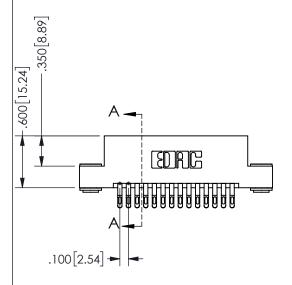

## SECTION A-A

345/395 SERIES CARD EDGE CONNECTOR PART NUMBER: 345-028-555-203

**EDAC INC** TORONTO, ONTARIO CANADA

THESE DRAWINGS AND SPECIFICATIONS ARE THE PROPERTY OF EDAC INC.,AND SHALL NOT BE REPRODUCED, OR COPIED OR USED AS THE BASIS FOR THE MANUFACTURE OR SALE OF APPARATUS WITHOUT WRITTEN PERMISSION.

| ACAD REFERENCE NO.  | 345-ENG-MASTER   |
|---------------------|------------------|
| DRAWN: R.STA.MONICA | DATE:MAY.16/2017 |
| CHECKED:            | DATE:            |
| SCALE: NTS          | SHEET 1 OF 2     |
| DRAWING NUMBER      | ISSUE            |
| 345-ENG-MASTER      | 1                |
|                     |                  |