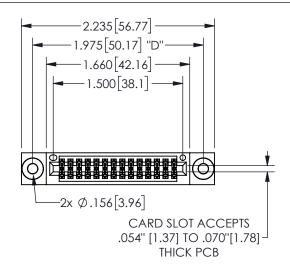

## SECTION A-A

345/395 SERIES CARD EDGE CONNECTOR PART NUMBER: 345-028-555-203

**EDAC INC** TORONTO, ONTARIO CANADA

THESE DRAWINGS AND SPECIFICATIONS ARE THE PROPERTY OF EDAC INC.,AND SHALL NOT BE REPRODUCED, OR COPIED OR USED AS THE BASIS FOR THE MANUFACTURE OR SALE OF APPARATUS WITHOUT WRITTEN PERMISSION.

| ACAD REFERENCE NO.  | 345-ENG-MASTER   |
|---------------------|------------------|
| DRAWN: R.STA.MONICA | DATE:MAY.16/2017 |
| CHECKED:            | DATE:            |
| SCALE: NTS          | SHEET 1 OF 2     |
| DRAWING NUMBER      | ISSUE            |
| 345-ENG-MASTER      | 1                |
|                     |                  |