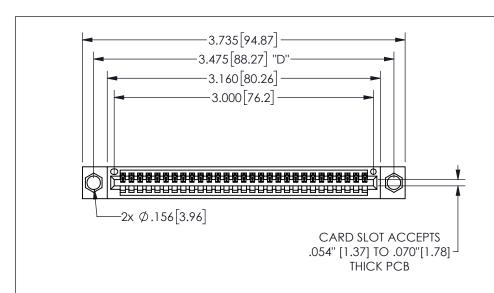

THIS IS A C.A.D. GENERATED DRAWING DO NOT MAKE MANUAL REVISIONS TO MASTER.

ISSUE NUMBER

ORIGINAL

1

.160[4.06] .330[8.38] POINT OF CARD SLOT CONTACT

-.180[4.57] 600 15.24 .250[6.35] .100[2.54]

<u>Contact Dimensions:</u> 520-P.C. Tail .030x.018(0.76x0.46) - Tail LG=.175(4.45) .100 (2.54) Contact Spacing x .200 (5.08) Row Spacing

| 345/395 SERIES CARD EDGE CONNECTOR |
|------------------------------------|
| PART NUMBER: 345-029-520-604       |

YOUR CONNECTION TO QUALITY & SERVICE

**EDAC INC** TORONTO, ONTARIO CANADA

THESE DRAWINGS AND SPECIFICATIONS ARE THE PROPERTY OF EDAC INC.,AND SHALL NOT BE REPRODUCED,OR COPIED OR USED AS THE BASIS FOR THE MANUFACTURE OR SALE OF APPARATUS WITHOUT WRITTEN PERMISSION.