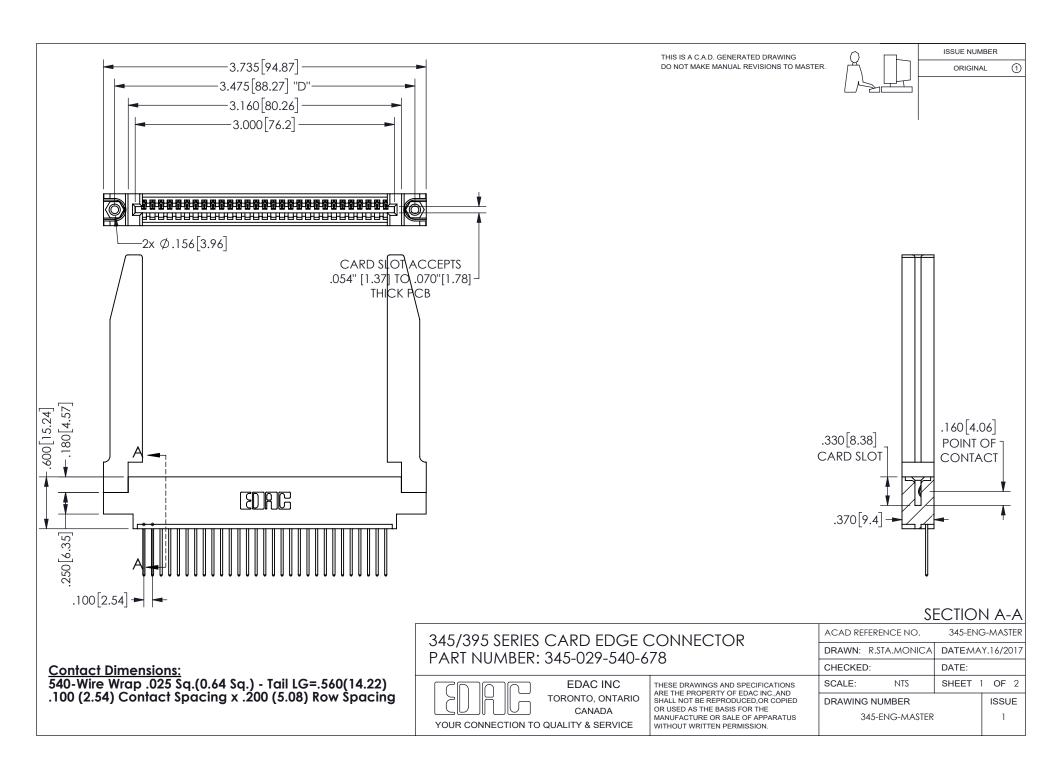

ISSUE NUMBER ORIGINAL

1

**Contact Code 558** 

Contact Code 559

Contact Code 560

INSULATOR MATERIAL: THERMOPLASTIC POLYESTER, UL 94V-0 DAP MATERIAL AVAILABLE UPON REQUEST

CONTACT MATERIAL; COPPER ALLOY

CONTACT PLATING: GOLD ON THE MATING AREA, TIN PLATING ON THE CONTACT TAILS, NICKEL UNDERPLATE

## 345/395 SERIES CARD EDGE CONNECTOR CONTACT CODE 555,556,558,559,560 DIMENSIONS

YOUR CONNECTION TO QUALITY & SERVICE

**EDAC INC** TORONTO, ONTARIO CANADA

THESE DRAWINGS AND SPECIFICATIONS ARE THE PROPERTY OF EDAC INC.,AND SHALL NOT BE REPRODUCED, OR COPIED OR USED AS THE BASIS FOR THE MANUFACTURE OR SALE OF APPARATUS WITHOUT WRITTEN PERMISSION.

| ACAD REFERENCE NO.  | 345-ENG-MASTER   |
|---------------------|------------------|
| DRAWN: R.STA.MONICA | DATE:MAY.16/2017 |
| CHECKED:            | DATE:            |
| SCALE: 1:1          | SHEET 2 OF 2     |
| DRAWING NUMBER      | ISSUE            |
| 345-ENG-MASTER      | 1                |