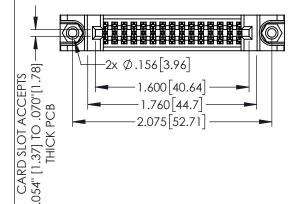

<u>Contact Dimensions:</u>
525-P.C. Tail .018 Sq.(0.46 Sq.) - Tail LG=.150(3.81)
.100 (2.54) Contact Spacing x .200 (5.08) Row Spacing

1

345/395 SERIES CARD EDGE CONNECTOR PART NUMBER: 345-030-525-888

YOUR CONNECTION TO QUALITY & SERVICE

INSULATOR MATERIAL: THERMOPLASTIC PBT BLACK, UL 94V-0 CONTACT MATERIAL; COPPER TIN ALLOY

CONTACT PLATING: GOLD ON THE MATING AREA, TIN PLATING ON THE CONTACT TAILS, NICKEL UNDERPLATE

.160[4.06] POINT OF CONTACT CARD SLOT .330[8.38]