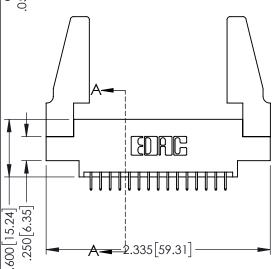

<u>Contact Dimensions:</u>
525-P.C. Tail .018 Sq.(0.46 Sq.) - Tail LG=.150(3.81)
.100 (2.54) Contact Spacing x .200 (5.08) Row Spacing

1

345/395 SERIES CARD EDGE CONNECTOR PART NUMBER: 345-030-525-888

YOUR CONNECTION TO QUALITY & SERVICE

INSULATOR MATERIAL: THERMOPLASTIC PBT BLACK, UL 94V-0 CONTACT MATERIAL; COPPER TIN ALLOY

CONTACT PLATING: GOLD ON THE MATING AREA, TIN PLATING ON THE CONTACT TAILS, NICKEL UNDERPLATE

.160[4.06] POINT OF CONTACT CARD SLOT .330[8.38]