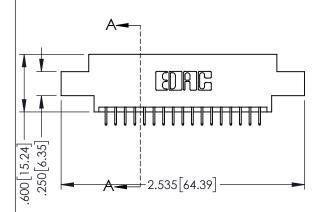

..330[8.38] CARD SLOT .160[4.06] POINT OF CONTACT

**SECTION A-A** 

345-ENG-MASTER

DATE:MAY.16/2017

.107 [2.72] .082 [2.08] .157 [4] .232 [5.89] .125(3.18) to .210(5.33) .125(3.18) to .210(5.33) Outside Tails Outside Tails .045(1.14) to .060(1.52) .045(1.14) to .060(1.52) Between Tails Between Tails **Contact Code 555 Contact Code 556** 