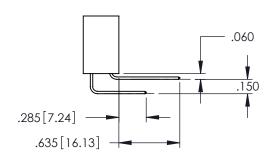

<u>Contact Dimensions:</u>
525-P.C. Tail .018 Sq.(0.46 Sq.) - Tail LG=.150(3.81)
.100 (2.54) Contact Spacing x .200 (5.08) Row Spacing

1

345/395 SERIES CARD EDGE CONNECTOR PART NUMBER: 345-034-525-802

YOUR CONNECTION TO QUALITY & SERVICE