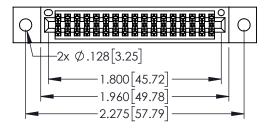

<u>Contact Dimensions:</u>
525-P.C. Tail .018 Sq.(0.46 Sq.) - Tail LG=.150(3.81)
.100 (2.54) Contact Spacing x .200 (5.08) Row Spacing

1

345/395 SERIES CARD EDGE CONNECTOR PART NUMBER: 345-034-525-802

YOUR CONNECTION TO QUALITY & SERVICE