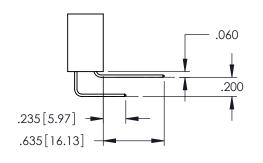

-|----------|--------------|---------|-------|
|   | SCALE:   | 1:1          | SHEET ' | OF 2  |
| ) | DRAWING  | NUMBER       |         | ISSUE |
|   | 34       | 5-ENG-MASTER |         | 1     |
|   |          |              |         |       |

DRAWN: R.STA.MONICA

INSULATOR MATERIAL: THERMOPLASTIC PBT BLACK, UL 94V-0 CONTACT MATERIAL; COPPER TIN ALLOY

CONTACT PLATING: GOLD ON THE MATING AREA, TIN PLATING ON THE CONTACT TAILS, NICKEL UNDERPLATE

..330[8.38] CARD SLOT .160[4.06] POINT OF CONTACT

**SECTION A-A** 

345-ENG-MASTER

DATE:MAY.16/2017



.107 [2.72] .082 [2.08] .157 [4] .232 [5.89] .125(3.18) to .210(5.33) .125(3.18) to .210(5.33) Outside Tails Outside Tails .045(1.14) to .060(1.52) .045(1.14) to .060(1.52) Between Tails Between Tails **Contact Code 555 Contact Code 556** 







**Contact Code 558** 

## **Contact Code 559**

Contact Code 560

INSULATOR MATERIAL: THERMOPLASTIC POLYESTER, UL 94V-0 DAP MATERIAL AVAILABLE UPON REQUEST

CONTACT MATERIAL; COPPER ALLOY CONTACT PLATING: GOLD ON THE MATING AREA, TIN PLATING ON THE CONTACT TAILS, NICKEL UNDERPLATE

## 345/395 SERIES CARD EDGE CONNECTOR CONTACT CODE 555,556,558,559,560 DIMENSIONS

YOUR CONNECTION TO QUALITY & SERVICE

|   | ACAD REFERENCE NO. 345-ENG-MASTER |                          |  |  |
|---|-----------------------------------|--------------------------|--|--|
|   | DRAWN: R.STA.MONICA               | DATE: <b>MAY.16/2017</b> |  |  |
|   | CHECKED:                          | DATE:                    |  |  |
|   | SCALE: 1:1                        | SHEET 2 OF 2             |  |  |
| D | DRAWING N