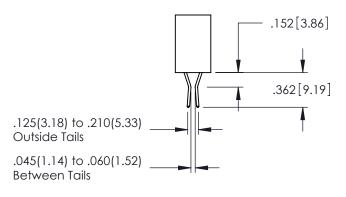

..330[8.38] CARD SLOT .160[4.06] POINT OF CONTACT

**SECTION A-A** 

345-ENG-MASTER

DATE:MAY.16/2017

.107 [2.72] .082 [2.08] .157 [4] .232 [5.89] .125(3.18) to .210(5.33) .125(3.18) to .210(5.33) Outside Tails Outside Tails .045(1.14) to .060(1.52) .045(1.14) to .060(1.52) Between Tails Between Tails **Contact Code 555 Contact Code 556** 

**Contact Code 558** 