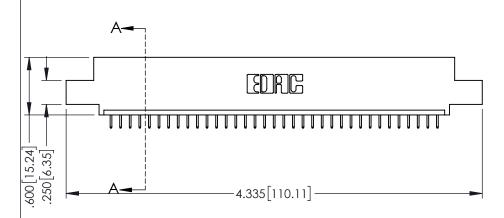

<u>Contact Dimensions:</u>
525-P.C. Tail .018 Sq.(0.46 Sq.) - Tail LG=.150(3.81)
.100 (2.54) Contact Spacing x .200 (5.08) Row Spacing

1

INSULATOR MATERIAL: THERMOPLASTIC PBT BLACK, UL 94V-0

CONTACT MATERIAL; COPPER TIN ALLOY CONTACT PLATING: GOLD ON THE MATING AREA, TIN PLATING ON THE CONTACT TAILS, NICKEL UNDERPLATE

| 345/395 SERIES CARD EDGE CONNECTOR |
|------------------------------------|
| PART NUMBER: 345-035-525-402       |

YOUR CONNECTION TO QUALITY & SERVICE

| ACAD REFERENCE NO. 345-ENG-MASTER |                 |           |  |  |
|-----------------------------------|-----------------|-----------|--|--|
| DRAWN: R.STA.MONICA               | DATE: <b>MA</b> | Y.16/2017 |  |  |
| CHECKED:                          | DATE:           |           |  |  |
| SCALE: 1:1                        | SHEET 1         | OF 2      |  |  |
| DRAWING NUMBER                    |                 | ISSUE     |  |  |
| 345-ENG-MASTER                    |                 | 1         |  |  |