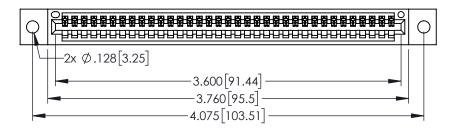

<u>Contact Dimensions:</u>
525-P.C. Tail .018 Sq.(0.46 Sq.) - Tail LG=.150(3.81)
.100 (2.54) Contact Spacing x .200 (5.08) Row Spacing

1

INSULATOR MATERIAL: THERMOPLASTIC PBT BLACK, UL 94V-0

CONTACT MATERIAL; COPPER TIN ALLOY CONTACT PLATING: GOLD ON THE MATING AREA, TIN PLATING ON THE CONTACT TAILS, NICKEL UNDERPLATE

| 345/395 SERIES CARD EDGE CONNECTOR |
|------------------------------------|
| PART NUMBER: 345-035-525-402       |

YOUR CONNECTION TO QUALITY & SERVICE

| ACAD REFERENCE NO. 345-ENG-MASTER |                 |           |  |  |
|-----------------------------------|-----------------|-----------|--|--|
| DRAWN: R.STA.MONICA               | DATE: <b>MA</b> | Y.16/2017 |  |  |
| CHECKED:                          | DATE:           |           |  |  |
| SCALE: 1:1                        | SHEET 1         | OF 2      |  |  |
| DRAWING NUMBER                    |                 | ISSUE     |  |  |
| 345-ENG-MASTER                    |                 | 1         |  |  |