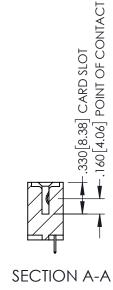

<u>Contact Dimensions:</u>
525-P.C. Tail .018 Sq.(0.46 Sq.) - Tail LG=.150(3.81)
.100 (2.54) Contact Spacing x .200 (5.08) Row Spacing

1

INSULATOR MATERIAL: THERMOPLASTIC PBT BLACK, UL 94V-0

CONTACT MATERIAL; COPPER TIN ALLOY CONTACT PLATING: GOLD ON THE MATING AREA, TIN PLATING ON THE CONTACT TAILS, NICKEL UNDERPLATE

| 345/395 SERIES CARD EDGE CONNECTOR |
|------------------------------------|
| PART NUMBER: 345-035-525-402       |

YOUR CONNECTION TO QUALITY & SERVICE

| ACAD REFERENCE NO. 345-ENG-MASTER |                 |           |  |  |
|-----------------------------------|-----------------|-----------|--|--|
| DRAWN: R.STA.MONICA               | DATE: <b>MA</b> | Y.16/2017 |  |  |
| CHECKED:                          | DATE:           |           |  |  |
| SCALE: 1:1                        | SHEET 1         | OF 2      |  |  |
| DRAWING NUMBER                    |                 | ISSUE     |  |  |
| 345-ENG-MASTER                    |                 | 1         |  |  |