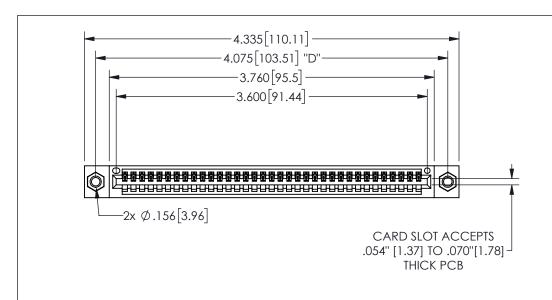

THIS IS A C.A.D. GENERATED DRAWING DO NOT MAKE MANUAL REVISIONS TO MASTER.

ORIGINAL

1

.160 4.06 .330[8.38] POINT OF CARD SLOT CONTACT .370 9.4

-.350[8.89] .600[15.24] .100[2.54]

<u>Contact Dimensions:</u>
542-Wire Wrap .025 Sq.(0.64 Sq.) - Tail LG=.645(16.38)
.100 (2.54) Contact Spacing x .200 (5.08) Row Spacing

345/395 SERIES CARD EDGE CONNECTOR PART NUMBER: 345-035-542-107

YOUR CONNECTION TO QUALITY & SERVICE

**EDAC INC** TORONTO, ONTARIO CANADA

THESE DRAWINGS AND SPECIFICATIONS ARE THE PROPERTY OF EDAC INC.,AND SHALL NOT BE REPRODUCED, OR COPIED OR USED AS THE BASIS FOR THE MANUFACTURE OR SALE OF APPARATUS WITHOUT WRITTEN PERMISSION.