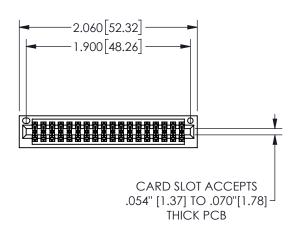

THIS IS A C.A.D. GENERATED DRAWING DO NOT MAKE MANUAL REVISIONS TO MASTER.

ISSUE NUMBER

ORIGINAL

1

<u>Contact Dimensions:</u>
521-P.C. Tail .025 Sq.(0.64 Sq.) - Tail LG=.150(3.81)
.100 (2.54) Contact Spacing x .200 (5.08) Row Spacing

.160 4.06 .330[8.38] POINT OF CARD SLOT CONTACT

## SECTION A-A

345/395 SERIES CARD EDGE CONNECTOR PART NUMBER: 345-036-521-201

YOUR CONNECTION TO QUALITY & SERVICE

**EDAC INC** TORONTO, ONTARIO CANADA

THESE DRAWINGS AND SPECIFICATIONS ARE THE PROPERTY OF EDAC INC.,AND SHALL NOT BE REPRODUCED, OR COPIED OR USED AS THE BASIS FOR THE MANUFACTURE OR SALE OF APPARATUS WITHOUT WRITTEN PERMISSION.