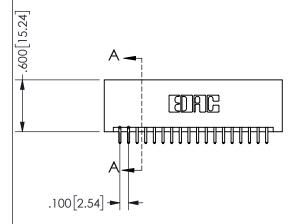

ORIGINAL 1

ISSUE NUMBER

**Contact Code 558** 

Contact Code 559

**Contact Code 560** 

INSULATOR MATERIAL: THERMOPLASTIC POLYESTER, UL 94V-0 DAP MATERIAL AVAILABLE UPON REQUEST

CONTACT MATERIAL; COPPER ALLOY CONTACT PLATING: GOLD ON THE MATING AREA, TIN PLATING ON THE CONTACT TAILS, NICKEL UNDERPLATE

345/395 SERIES CARD EDGE CONNECTOR CONTACT CODE 555,556,558,559,560 DIMENSIONS

YOUR CONNECTION TO QUALITY & SERVICE

**EDAC INC** TORONTO, ONTARIO CANADA

THESE DRAWINGS AND SPECIFICATIONS ARE THE PROPERTY OF EDAC INC.,AND SHALL NOT BE REPRODUCED, OR COPIED OR USED AS THE BASIS FOR THE MANUFACTURE OR SALE OF APPARATUS WITHOUT WRITTEN PERMISSION.