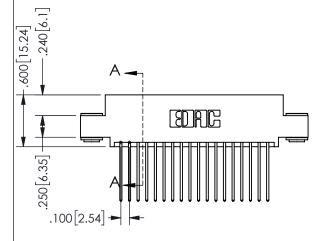

SECTION A-A

ORIGINAL 1

ISSUE NUMBER

**Contact Code 558** 

Contact Code 559

**Contact Code 560** 

INSULATOR MATERIAL: THERMOPLASTIC POLYESTER, UL 94V-0 DAP MATERIAL AVAILABLE UPON REQUEST

CONTACT MATERIAL; COPPER ALLOY CONTACT PLATING: GOLD ON THE MATING AREA, TIN PLATING ON THE CONTACT TAILS, NICKEL UNDERPLATE

345/395 SERIES CARD EDGE CONNECTOR CONTACT CODE 555,556,558,559,560 DIMENSIONS

YOUR CONNECTION TO QUALITY & SERVICE

**EDAC INC** TORONTO, ONTARIO CANADA

THESE DRAWINGS AND SPECIFICATIONS ARE THE PROPERTY OF EDAC INC.,AND SHALL NOT BE REPRODUCED, OR COPIED OR USED AS THE BASIS FOR THE MANUFACTURE OR SALE OF APPARATUS WITHOUT WRITTEN PERMISSION.