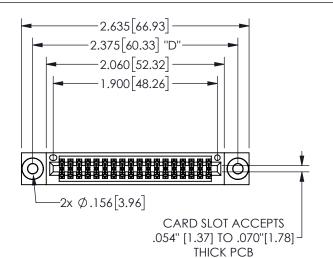

THIS IS A C.A.D. GENERATED DRAWING DO NOT MAKE MANUAL REVISIONS TO MASTER.

ISSUE NUMBER

ORIGINAL

1

<u>Contact Dimensions:</u>
542-Wire Wrap .025 Sq.(0.64 Sq.) - Tail LG=.645(16.38)
.100 (2.54) Contact Spacing x .200 (5.08) Row Spacing

.160 4.06 .330[8.38] POINT OF CARD SLOT CONTACT .370 9.4

345/395 SERIES CARD EDGE CONNECTOR PART NUMBER: 345-036-542-503

YOUR CONNECTION TO QUALITY & SERVICE

**EDAC INC** TORONTO, ONTARIO CANADA

THESE DRAWINGS AND SPECIFICATIONS ARE THE PROPERTY OF EDAC INC.,AND SHALL NOT BE REPRODUCED,OR COPIED OR USED AS THE BASIS FOR THE MANUFACTURE OR SALE OF APPARATUS WITHOUT WRITTEN PERMISSION.