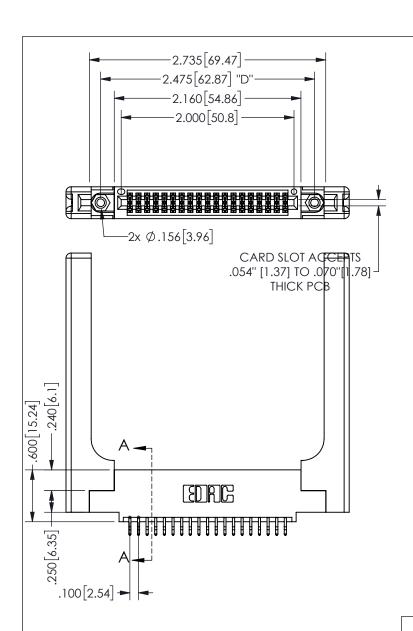

THIS IS A C.A.D. GENERATED DRAWING DO NOT MAKE MANUAL REVISIONS TO MASTER.

ISSUE NUMBER

ORIGINAL

1

.160[4.06] .330[8.38] POINT OF CARD SLOT CONTACT .370 9.4

<u>Contact Dimensions:</u>
556-Extender Board Bend (Code 520 Contacts)
See Sheet 2 for Contact Code 555, 556, 558, 559, 560 **Dimensions** 

345/395 SERIES CARD EDGE CONNECTOR PART NUMBER: 345-038-556-558

YOUR CONNECTION TO QUALITY & SERVICE

**EDAC INC** TORONTO, ONTARIO CANADA

THESE DRAWINGS AND SPECIFICATIONS ARE THE PROPERTY OF EDAC INC.,AND SHALL NOT BE REPRODUCED, OR COPIED OR USED AS THE BASIS FOR THE MANUFACTURE OR SALE OF APPARATUS WITHOUT WRITTEN PERMISSION.