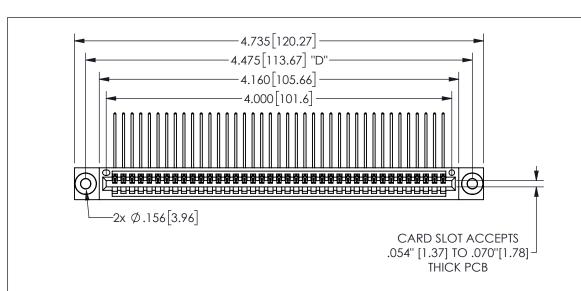

THIS IS A C.A.D. GENERATED DRAWING DO NOT MAKE MANUAL REVISIONS TO MASTER.

ORIGINAL

1

.160[4.06] .330[8.38] POINT OF CARD SLOT CONTACT .370 9.4

## -.350[8.89] .600[15.24] .100[2.54]

<u>Contact Dimensions:</u>
559-90 Degree Bend (Code 541 Contacts)
See Sheet 2 for Contact Code 555, 556, 558, 559, 560 **Dimensions** 

| 345/395 SERIES CARD EDGE CONNECTOR |
|------------------------------------|
| PART NUMBER: 345-039-559-103       |