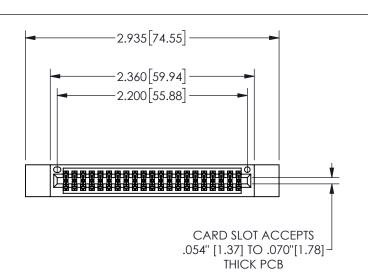

THIS IS A C.A.D. GENERATED DRAWING DO NOT MAKE MANUAL REVISIONS TO MASTER.

ISSUE NUMBER

ORIGINAL

1

.160 4.06 .330[8.38] POINT OF CARD SLOT CONTACT

.240[6.1] 600 15.24 250 [6.35] .100[2.54]

<u>Contact Dimensions:</u>
524-P.C. Tail .018 Sq.(0.46 Sq.) - Tail LG=.175(4.45)
.100 (2.54) Contact Spacing x .200 (5.08) Row Spacing

345/395 SERIES CARD EDGE CONNECTOR PART NUMBER: 345-042-524-512

YOUR CONNECTION TO QUALITY & SERVICE

**EDAC INC** TORONTO, ONTARIO CANADA

THESE DRAWINGS AND SPECIFICATIONS ARE THE PROPERTY OF EDAC INC.,AND SHALL NOT BE REPRODUCED,OR COPIED OR USED AS THE BASIS FOR THE MANUFACTURE OR SALE OF APPARATUS WITHOUT WRITTEN PERMISSION.