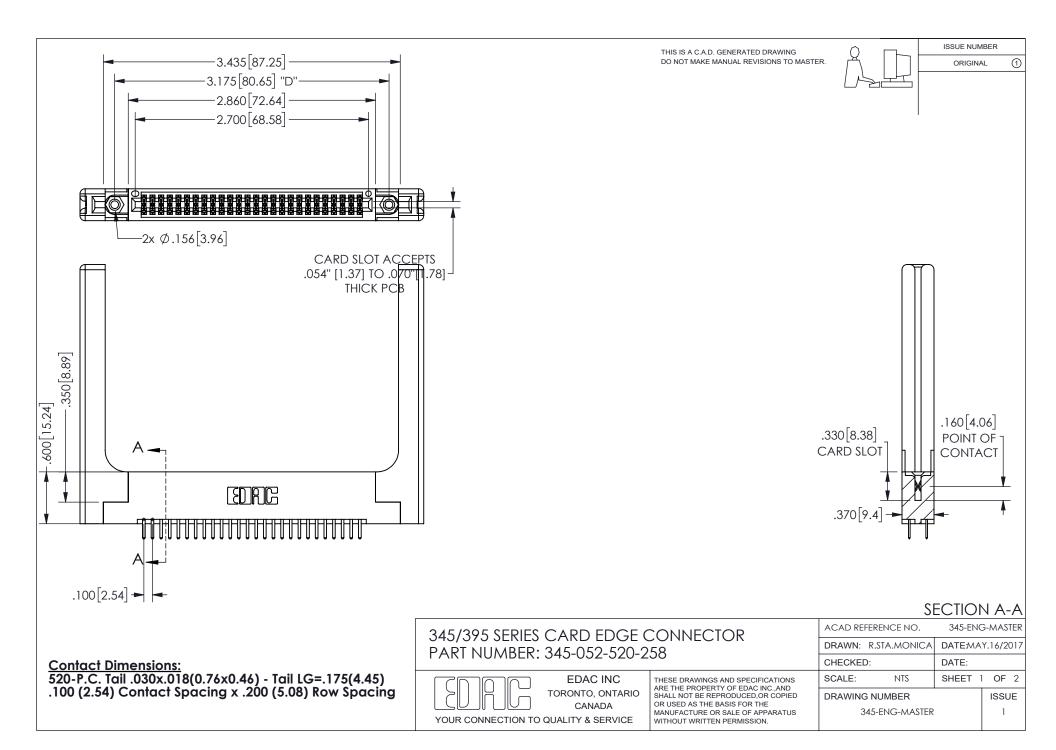

ISSUE NUMBER ORIGINAL

1

**Contact Code 558** 

Contact Code 559

Contact Code 560

INSULATOR MATERIAL: THERMOPLASTIC POLYESTER, UL 94V-0

DAP MATERIAL AVAILABLE UPON REQUEST

CONTACT MATERIAL; COPPER ALLOY

CONTACT PLATING: GOLD ON THE MATING AREA, TIN PLATING ON THE CONTACT TAILS, NICKEL UNDERPLATE

345/395 SERIES CARD EDGE CONNECTOR CONTACT CODE 555,556,558,559,560 DIMENSIONS

YOUR CONNECTION TO QUALITY & SERVICE

**EDAC INC** TORONTO, ONTARIO CANADA

THESE DRAWINGS AND SPECIFICATIONS ARE THE PROPERTY OF EDAC INC.,AND SHALL NOT BE REPRODUCED, OR COPIED OR USED AS THE BASIS FOR THE MANUFACTURE OR SALE OF APPARATUS WITHOUT WRITTEN PERMISSION.

| ACAD REFERENCE NO.  | 345-ENG-MASTER   |
|---------------------|------------------|
| DRAWN: R.STA.MONICA | DATE:MAY.16/2017 |
| CHECKED:            | DATE:            |
| SCALE: 1:1          | SHEET 2 OF 2     |
| DRAWING NUMBER      | ISSUE            |
| 345-ENG-MASTER      | 1                |