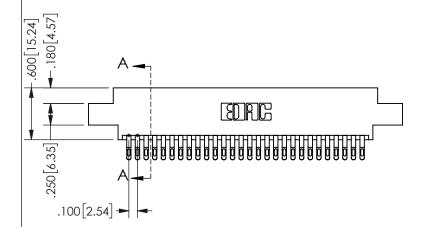

THIS IS A C.A.D. GENERATED DRAWING DO NOT MAKE MANUAL REVISIONS TO MASTER.

ISSUE NUMBER

ORIGINAL

.160 4.06 .330[8.38] POINT OF CARD SLOT CONTACT

**SECTION A-A** 

<u>Contact Dimensions:</u>
555-Extender Board Bend (Code 500 Contacts)
See Sheet 2 for Contact Code 555, 556, 558, 559, 560 **Dimensions** 

ISSUE NUMBER ORIGINAL

1

**Contact Code 558** 

Contact Code 559

**Contact Code 560** 

INSULATOR MATERIAL: THERMOPLASTIC POLYESTER, UL 94V-0

DAP MATERIAL AVAILABLE UPON REQUEST

CONTACT MATERIAL; COPPER ALLOY

CONTACT PLATING: GOLD ON THE MATING AREA, TIN PLATING ON THE CONTACT TAILS, NICKEL UNDERPLATE

345/395 SERIES CARD EDGE CONNECTOR CONTACT CODE 555,556,558,559,560 DIMENSIONS

YOUR CONNECTION TO QUALITY & SERVICE