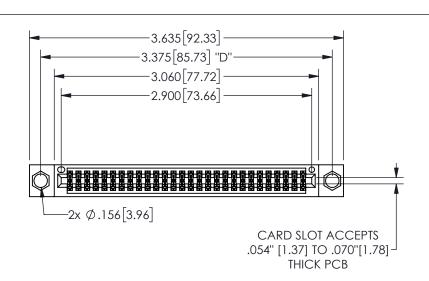

THIS IS A C.A.D. GENERATED DRAWING DO NOT MAKE MANUAL REVISIONS TO MASTER.

ISSUE NUMBER

ORIGINAL

.160 4.06 .330[8.38] POINT OF CARD SLOT CONTACT

**SECTION A-A** 

<u>Contact Dimensions:</u>
555-Extender Board Bend (Code 500 Contacts)
See Sheet 2 for Contact Code 555, 556, 558, 559, 560 **Dimensions** 

| 345/395 SERIES CARD EDGE CONNECTOR |
|------------------------------------|
| PART NUMBER: 345-056-555-804       |

**EDAC INC** TORONTO, ONTARIO CANADA

WITHOUT WRITTEN PERMISSION.

YOUR CONNECTION TO QUALITY & SERVICE