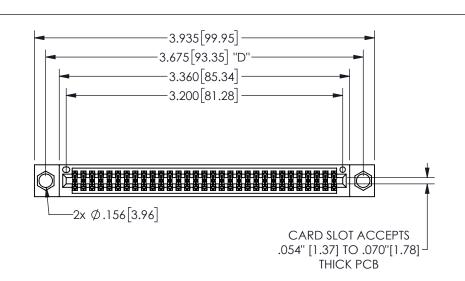

345/395 SERIES CARD EDGE CONNECTOR PART NUMBER: 345-062-541-804

YOUR CONNECTION TO QUALITY & SERVICE

**EDAC INC** TORONTO, ONTARIO CANADA

THESE DRAWINGS AND SPECIFICATIONS ARE THE PROPERTY OF EDAC INC.,AND SHALL NOT BE REPRODUCED, OR COPIED OR USED AS THE BASIS FOR THE MANUFACTURE OR SALE OF APPARATUS WITHOUT WRITTEN PERMISSION.

| ACAD REFERENCE NO. |              | 345-ENG-MASTER |           |
|--------------------|--------------|----------------|-----------|
| DRAWN:             | R.STA.MONICA | DATEMA         | Y.16/2017 |
| CHECKED:           |              | DATE:          |           |
| SCALE:             | NTS          | SHEET          | OF 2      |
| DRAWING            | NUMBER       |                | ISSUE     |
| 345-ENG-MASTER     |              |                | 1         |