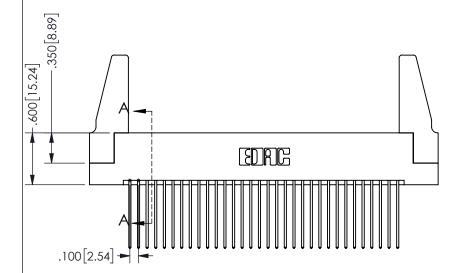

THIS IS A C.A.D. GENERATED DRAWING DO NOT MAKE MANUAL REVISIONS TO MASTER.

1

.160 4.06 .330[8.38] POINT OF CARD SLOT CONTACT .370 9.4

<u>Contact Dimensions:</u>
541-Wire Wrap .025 Sq.(0.64 Sq.) - Tail LG=.750(19.05)
.100 (2.54) Contact Spacing x .200 (5.08) Row Spacing

ISSUE NUMBER ORIGINAL

1

**Contact Code 558** 

Contact Code 559

**Contact Code 560** 

INSULATOR MATERIAL: THERMOPLASTIC POLYESTER, UL 94V-0 DAP MATERIAL AVAILABLE UPON REQUEST

CONTACT MATERIAL; COPPER ALLOY

CONTACT PLATING: GOLD ON THE MATING AREA, TIN PLATING ON THE CONTACT TAILS, NICKEL UNDERPLATE