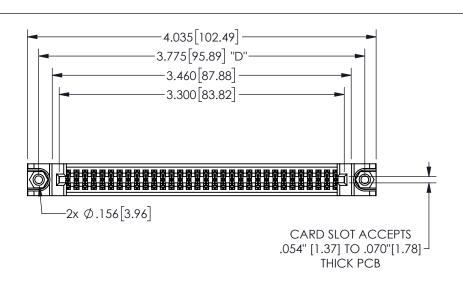

345/395 SERIES CARD EDGE CONNECTOR PART NUMBER: 345-064-541-288

YOUR CONNECTION TO QUALITY & SERVICE

**EDAC INC** TORONTO, ONTARIO CANADA

THESE DRAWINGS AND SPECIFICATIONS ARE THE PROPERTY OF EDAC INC.,AND SHALL NOT BE REPRODUCED, OR COPIED OR USED AS THE BASIS FOR THE MANUFACTURE OR SALE OF APPARATUS WITHOUT WRITTEN PERMISSION.

THIS IS A C.A.D. GENERATED DRAWING DO NOT MAKE MANUAL REVISIONS TO MASTER.

1

.160 4.06 .330[8.38] POINT OF CARD SLOT CONTACT .370 9.4

<u>Contact Dimensions:</u>
541-Wire Wrap .025 Sq.(0.64 Sq.) - Tail LG=.750(19.05)
.100 (2.54) Contact Spacing x .200 (5.08) Row Spacing