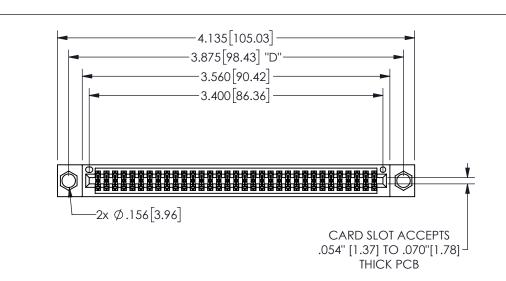

345/395 SERIES CARD EDGE CONNECTOR PART NUMBER: 345-066-541-504

YOUR CONNECTION TO QUALITY & SERVICE

**EDAC INC** TORONTO, ONTARIO CANADA

THESE DRAWINGS AND SPECIFICATIONS ARE THE PROPERTY OF EDAC INC.,AND SHALL NOT BE REPRODUCED, OR COPIED OR USED AS THE BASIS FOR THE MANUFACTURE OR SALE OF APPARATUS WITHOUT WRITTEN PERMISSION.

## 345/395 SERIES CARD EDGE CONNECTOR CONTACT CODE 555,556,558,559,560 DIMENSIONS

YOUR CONNECTION TO QUALITY & SERVICE

**EDAC INC** TORONTO, ONTARIO CANADA

THESE DRAWINGS AND SPECIFICATIONS ARE THE PROPERTY OF EDAC INC.,AND SHALL NOT BE REPRODUCED, OR COPIED OR USED AS THE BASIS FOR THE MANUFACTURE OR SALE OF APPARATUS WITHOUT WRITTEN PERMISSION.