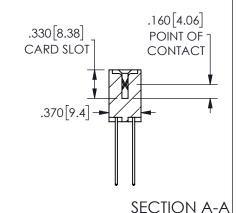

ISSUE NUMBER ORIGINAL

1

**Contact Code 558** 

Contact Code 559

**Contact Code 560** 

INSULATOR MATERIAL: THERMOPLASTIC POLYESTER, UL 94V-0 DAP MATERIAL AVAILABLE UPON REQUEST

CONTACT MATERIAL; COPPER ALLOY

CONTACT PLATING: GOLD ON THE MATING AREA, TIN PLATING ON THE CONTACT TAILS, NICKEL UNDERPLATE

## 345/395 SERIES CARD EDGE CONNECTOR CONTACT CODE 555,556,558,559,560 DIMENSIONS

YOUR CONNECTION TO QUALITY & SERVICE

**EDAC INC** TORONTO, ONTARIO CANADA

THESE DRAWINGS AND SPECIFICATIONS ARE THE PROPERTY OF EDAC INC.,AND SHALL NOT BE REPRODUCED, OR COPIED OR USED AS THE BASIS FOR THE MANUFACTURE OR SALE OF APPARATUS WITHOUT WRITTEN PERMISSION.