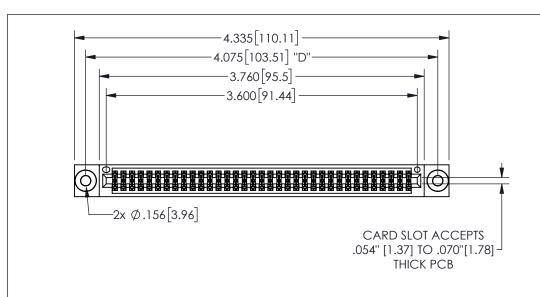

345/395 SERIES CARD EDGE CONNECTOR PART NUMBER: 345-070-542-203

YOUR CONNECTION TO QUALITY & SERVICE

**EDAC INC** TORONTO, ONTARIO CANADA

THESE DRAWINGS AND SPECIFICATIONS ARE THE PROPERTY OF EDAC INC.,AND SHALL NOT BE REPRODUCED,OR COPIED OR USED AS THE BASIS FOR THE MANUFACTURE OR SALE OF APPARATUS WITHOUT WRITTEN PERMISSION.

THIS IS A C.A.D. GENERATED DRAWING DO NOT MAKE MANUAL REVISIONS TO MASTER.

ISSUE NUMBER

ORIGINAL

1

.160 4.06 .330[8.38] POINT OF CARD SLOT CONTACT .370 9.4

-.350[8.89] .600[15.24] .100[2.54]

<u>Contact Dimensions:</u>
542-Wire Wrap .025 Sq.(0.64 Sq.) - Tail LG=.645(16.38)
.100 (2.54) Contact Spacing x .200 (5.08) Row Spacing