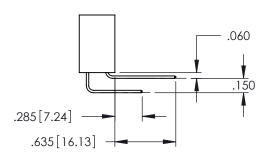

CONTACT MATERIAL; COPPER TIN ALLOY CONTACT PLATING: GOLD ON THE MATING AREA, TIN PLATING ON THE CONTACT TAILS, NICKEL UNDERPLATE

**Contact Code 558** 

Contact Code 559

Contact Code 560

INSULATOR MATERIAL: THERMOPLASTIC POLYESTER, UL 94V-0

DAP MATERIAL AVAILABLE UPON REQUEST

CONTACT MATERIAL; COPPER ALLOY CONTACT PLATING: GOLD ON THE MATING AREA, TIN PLATING ON THE CONTACT TAILS, NICKEL UNDERPLATE

345/395 SERIES CARD EDGE CONNECTOR CONTACT CODE 555,556,558,559,560 DIMENSIONS