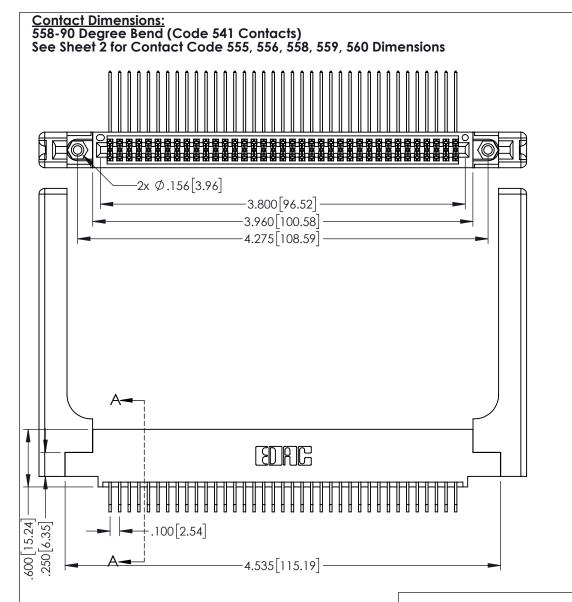

1

345-ENG-MASTER

DATE:MAY.16/2017

345/395 SERIES CARD EDGE CONNECTOR PART NUMBER: 345-074-558-558

YOUR CONNECTION TO QUALITY & SERVICE

1:1 SHEET 1 OF 2 345-ENG-MASTER

DRAWN: R.STA.MONICA

INSULATOR MATERIAL: THERMOPLASTIC PBT BLACK, UL 94V-0

CONTACT MATERIAL; COPPER TIN ALLOY CONTACT PLATING: GOLD ON THE MATING AREA, TIN PLATING ON THE CONTACT TAILS, NICKEL UNDERPLATE

**Contact Code 558** 

Contact Code 559

Contact Code 560

INSULATOR MATERIAL: THERMOPLASTIC POLYESTER, UL 94V-0