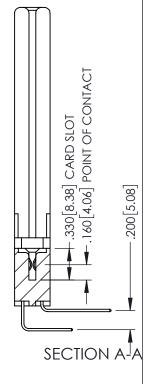

1

345-ENG-MASTER

DATE:MAY.16/2017

345/395 SERIES CARD EDGE CONNECTOR PART NUMBER: 345-074-558-558

YOUR CONNECTION TO QUALITY & SERVICE

1:1 SHEET 1 OF 2 345-ENG-MASTER

DRAWN: R.STA.MONICA

INSULATOR MATERIAL: THERMOPLASTIC PBT BLACK, UL 94V-0

CONTACT MATERIAL; COPPER TIN ALLOY CONTACT PLATING: GOLD ON THE MATING AREA, TIN PLATING ON THE CONTACT TAILS, NICKEL UNDERPLATE

**Contact Code 558** 

Contact Code 559

Contact Code 560

INSULATOR MATERIAL: THERMOPLASTIC POLYESTER, UL 94V-0