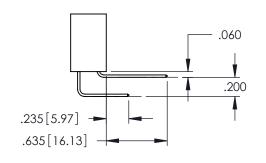

CONTACT MATERIAL; COPPER TIN ALLOY CONTACT PLATING: GOLD ON THE MATING AREA, TIN PLATING ON THE CONTACT TAILS, NICKEL UNDERPLATE

**Contact Code 558** 

Contact Code 559

Contact Code 560

INSULATOR MATERIAL: THERMOPLASTIC POLYESTER, UL 94V-0

DAP MATERIAL AVAILABLE UPON REQUEST

CONTACT MATERIAL; COPPER ALLOY CONTACT PLATING: GOLD ON THE MATING AREA, TIN PLATING ON THE CONTACT TAILS, NICKEL UNDERPLATE

345/395 SERIES CARD EDGE CONNECTOR CONTACT CODE 555,556,558,559,560 DIMENSIONS